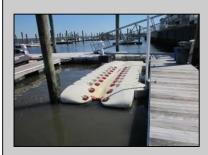

## COMMENTS

Just in time for the summer season. Check out this 20 ft. deeded boat slip in a great location behind the Nor'Easter complex between 7th & 8th Sts. Want to keep your watercraft up out of the water? Then you'll welcome the included floating dock which can accommodate a jet boat up to 19 ft. as well as a large 3-person jet ski or other type boats of 17 ft. or less. Slip is in the E dock and is the first slip as you enter down the ramp making it better protected from the open bay and allowing for easy ingress and egress. Amenities on site include fresh water and electric at slip, parttime dockmaster, storage box on the dock, two updated restrooms with showers and a fish cleaning station. Security is excellent with locked gates operated by keys and combos, and there is off street parking dedicated to slip owners. An added bonus is that you may rent your slip to someone else if you are unable to use it yourself. HOA fee is currently only 130./month and this owner has paid all of the required recent assessments to date. What are you waiting for? See you at the Night in Venice Parade.