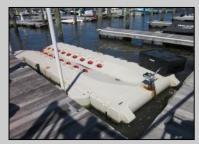

## **COMMENTS**

Just in time for the summer season. Check out this 20 ft. deeded boat slip in a great location behind the Nor'Easter complex between 7th & 8th Sts. Want to keep your watercraft up out of the water? Then you'll welcome the included floating dock which can accommodate a jet boat up to 19 ft. as well as a large 3-person jet ski or other type boats of 17 ft. or less. Slip is in the E dock and is the first slip as you enter down the ramp making it better protected from the open bay and allowing for easy ingress and egress. Amenities on site include fresh water and electric at slip, parttime dockmaster, storage box on the dock, two updated restrooms with showers and a fish cleaning station. Security is excellent with locked gates operated by keys and combos, and there is off street parking dedicated to slip owners. An added bonus is that you may rent your slip to someone else if you are unable to use it yourself. HOA fee is currently only 130./month and this owner has paid all of the required recent assessments to date. What are you waiting for? See you at the Night in Venice Parade.