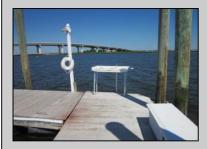

## **COMMENTS**

Just in time for the summer season. Check out this 20 ft. deeded boat slip in a great location behind the Nor'Easter complex between 7th & 8th Sts. Want to keep your watercraft up out of the water? Then you'll welcome the included floating dock which can accommodate a jet boat up to 19 ft. as well as a large 3-person jet ski or other type boats of 17 ft. or less. Slip is in the E dock and is the first slip as you enter down the ramp making it better protected from the open bay and allowing for easy ingress and egress. Amenities on site include fresh water and electric at slip, parttime dockmaster, storage box on the dock, two updated restrooms with showers and a fish cleaning station. Security is excellent with locked gates operated by keys and combos, and there is off street parking dedicated to slip owners. An added bonus is that you may rent your slip to someone else if you are unable to use it yourself. HOA fee is currently only 130./month and this owner has paid all of the required recent assessments to date. What are you waiting for? See you at the Night in Venice Parade.