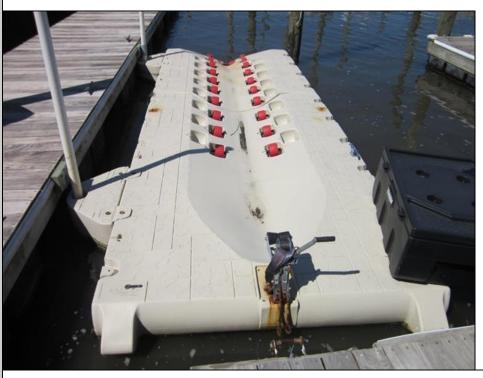

## **COMMENTS**

Just in time for the summer season. Check out this 20 ft. deeded boat slip in a great location behind the Nor'Easter complex between 7th & 8th Sts. Want to keep your watercraft up out of the water? Then you'll welcome the included floating dock which can accommodate a jet boat up to 19 ft. as well as a large 3-person jet ski or other type boats of 17 ft. or less. Slip is in the E dock and is the first slip as you enter down the ramp making it better protected from the open bay and allowing for easy ingress and egress. Amenities on site include fresh water and electric at slip, parttime dockmaster, storage box on the dock, two updated restrooms with showers and a fish cleaning station. Security is excellent with locked gates operated by keys and combos, and there is off street parking dedicated to slip owners. An added bonus is that you may rent your slip to someone else if you are unable to use it yourself. HOA fee is currently only 130./month and this owner has paid all of the required recent assessments to date. What are you waiting for? See you at the Night in Venice Parade.