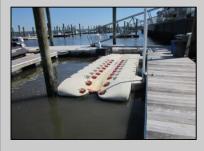

## **COMMENTS**

Just in time for the summer season. Check out this 20 ft. deeded boat slip in a great location behind the Nor'Easter complex between 7th & 8th Sts. Want to keep your watercraft up out of the water? Then you'll welcome the included floating dock which can accommodate a jet boat up to 19 ft. as well as a large 3-person jet ski or other type boats of 17 ft. or less. Slip is in the E dock and is the first slip as you enter down the ramp making it better protected from the open bay and allowing for easy ingress and egress. Amenities on site include fresh water and electric at slip, parttime dockmaster, storage box on the dock, two updated restrooms with showers and a fish cleaning station. Security is excellent with locked gates operated by keys and combos, and there is off street parking dedicated to slip owners. An added bonus is that you may rent your slip to someone else if you are unable to use it yourself. HOA fee is currently only 130./month and this owner has paid all of the required recent assessments to date. What are you waiting for? See you at the Night in Venice Parade.