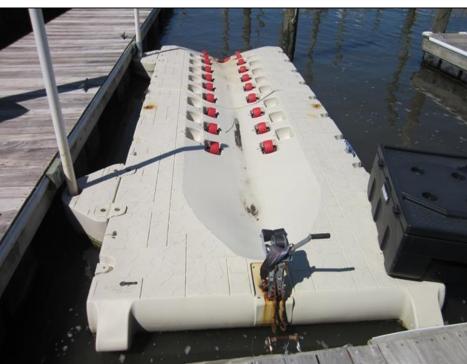

## **COMMENTS**

Just in time for the summer season. Check out this 20 ft. deeded boat slip in a great location behind the Nor'Easter complex between 7th & 8th Sts. Want to keep your watercraft up out of the water? Then you'll welcome the included floating dock which can accommodate a jet boat up to 19 ft. as well as a large 3-person jet ski or other type boats of 17 ft. or less. Slip is in the E dock and is the first slip as you enter down the ramp making it better protected from the open bay and allowing for easy ingress and egress. Amenities on site include fresh water and electric at slip, parttime dockmaster, storage box on the dock, two updated restrooms with showers and a fish cleaning station. Security is excellent with locked gates operated by keys and combos, and there is off street parking dedicated to slip owners. An added bonus is that you may rent your slip to someone else if you are unable to use it yourself. HOA fee is currently only 130./month and this owner has paid all of the required recent assessments to date. What are you waiting for? See you at the Night in Venice Parade.