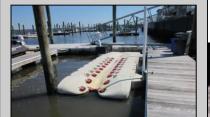

## **COMMENTS**

Just in time for the summer season. Check out this 20 ft. deeded boat slip in a great location behind the Nor'Easter complex between 7th & 8th Sts. Want to keep your watercraft up out of the water? Then you'll welcome the included floating dock which can accommodate a jet boat up to 19 ft. as well as a large 3-person jet ski or other type boats of 17 ft. or less. Slip is in the E dock and is the first slip as you enter down the ramp making it better protected from the open bay and allowing for easy ingress and egress. Amenities on site include fresh water and electric at slip, parttime dockmaster, storage box on the dock, two updated restrooms with showers and a fish cleaning station. Security is excellent with locked gates operated by keys and combos, and there is off street parking dedicated to slip owners. An added bonus is that you may rent your slip to someone else if you are unable to use it yourself. HOA fee is currently only 130./month and this owner has paid all of the required recent assessments to date. What are you waiting for? See you at the Night in Venice Parade.