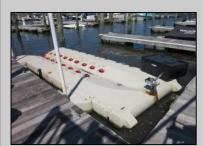

## **COMMENTS**

Just in time for the summer season. Check out this 20 ft. deeded boat slip in a great location behind the Nor'Easter complex between 7th & 8th Sts. Want to keep your watercraft up out of the water? Then you'll welcome the included floating dock which can accommodate a jet boat up to 19 ft. as well as a large 3-person jet ski or other type boats of 17 ft. or less. Slip is in the E dock and is the first slip as you enter down the ramp making it better protected from the open bay and allowing for easy ingress and egress. Amenities on site include fresh water and electric at slip, parttime dockmaster, storage box on the dock, two updated restrooms with showers and a fish cleaning station. Security is excellent with locked gates operated by keys and combos, and there is off street parking dedicated to slip owners. An added bonus is that you may rent your slip to someone else if you are unable to use it yourself. HOA fee is currently only 130./month and this owner has paid all of the required recent assessments to date. What are you waiting for? See you at the Night in Venice Parade.