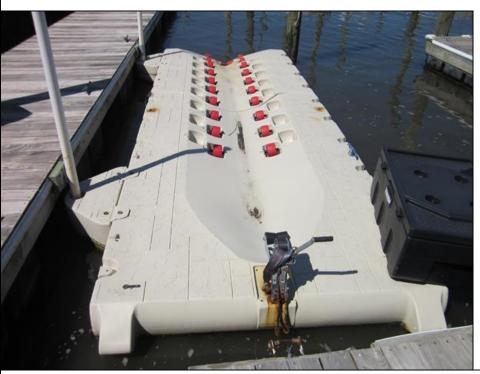

## **COMMENTS**

Just in time for the summer season. Check out this 20 ft. deeded boat slip in a great location behind the Nor'Easter complex between 7th & 8th Sts. Want to keep your watercraft up out of the water? Then you'll welcome the included floating dock which can accommodate a jet boat up to 19 ft. as well as a large 3-person jet ski or other type boats of 17 ft. or less. Slip is in the E dock and is the first slip as you enter down the ramp making it better protected from the open bay and allowing for easy ingress and egress. Amenities on site include fresh water and electric at slip, parttime dockmaster, storage box on the dock, two updated restrooms with showers and a fish cleaning station. Security is excellent with locked gates operated by keys and combos, and there is off street parking dedicated to slip owners. An added bonus is that you may rent your slip to someone else if you are unable to use it yourself. HOA fee is currently only 130./month and this owner has paid all of the required recent assessments to date. What are you waiting for? See you at the Night in Venice Parade.