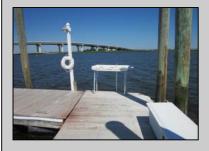

## **COMMENTS**

Just in time for the summer season. Check out this 20 ft. deeded boat slip in a great location behind the Nor'Easter complex between 7th & 8th Sts. Want to keep your watercraft up out of the water? Then you'll welcome the included floating dock which can accommodate a jet boat up to 19 ft. as well as a large 3-person jet ski or other type boats of 17 ft. or less. Slip is in the E dock and is the first slip as you enter down the ramp making it better protected from the open bay and allowing for easy ingress and egress. Amenities on site include fresh water and electric at slip, parttime dockmaster, storage box on the dock, two updated restrooms with showers and a fish cleaning station. Security is excellent with locked gates operated by keys and combos, and there is off street parking dedicated to slip owners. An added bonus is that you may rent your slip to someone else if you are unable to use it yourself. HOA fee is currently only 130./month and this owner has paid all of the required recent assessments to date. What are you waiting for? See you at the Night in Venice Parade.