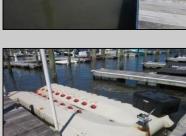

## **COMMENTS**

Just in time for the summer season. Check out this 20 ft. deeded boat slip in a great location behind the Nor'Easter complex between 7th & 8th Sts. Want to keep your watercraft up out of the water? Then you'll welcome the included floating dock which can accommodate a jet boat up to 19 ft. as well as a large 3-person jet ski or other type boats of 17 ft. or less. Slip is in the E dock and is the first slip as you enter down the ramp making it better protected from the open bay and allowing for easy ingress and egress. Amenities on site include fresh water and electric at slip, parttime dockmaster, storage box on the dock, two updated restrooms with showers and a fish cleaning station. Security is excellent with locked gates operated by keys and combos, and there is off street parking dedicated to slip owners. An added bonus is that you may rent your slip to someone else if you are unable to use it yourself. HOA fee is currently only 130./month and this owner has paid all of the required recent assessments to date. What are you waiting for? See you at the Night in Venice Parade.