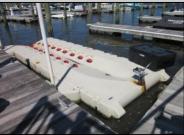

## **COMMENTS**

Just in time for the summer season. Check out this 20 ft. deeded boat slip in a great location behind the Nor'Easter complex between 7th & 8th Sts. Want to keep your watercraft up out of the water? Then you'll welcome the included floating dock which can accommodate a jet boat up to 19 ft. as well as a large 3-person jet ski or other type boats of 17 ft. or less. Slip is in the E dock and is the first slip as you enter down the ramp making it better protected from the open bay and allowing for easy ingress and egress. Amenities on site include fresh water and electric at slip, parttime dockmaster, storage box on the dock, two updated restrooms with showers and a fish cleaning station. Security is excellent with locked gates operated by keys and combos, and there is off street parking dedicated to slip owners. An added bonus is that you may rent your slip to someone else if you are unable to use it yourself. HOA fee is currently only 130./month and this owner has paid all of the required recent assessments to date. What are you waiting for? See you at the Night in Venice Parade.