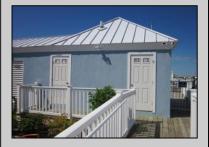

## **COMMENTS**

Just in time for the summer season. Check out this 20 ft. deeded boat slip in a great location behind the Nor'Easter complex between 7th & 8th Sts. Want to keep your watercraft up out of the water? Then you'll welcome the included floating dock which can accommodate a jet boat up to 19 ft. as well as a large 3-person jet ski or other type boats of 17 ft. or less. Slip is in the E dock and is the first slip as you enter down the ramp making it better protected from the open bay and allowing for easy ingress and egress. Amenities on site include fresh water and electric at slip, parttime dockmaster, storage box on the dock, two updated restrooms with showers and a fish cleaning station. Security is excellent with locked gates operated by keys and combos, and there is off street parking dedicated to slip owners. An added bonus is that you may rent your slip to someone else if you are unable to use it yourself. HOA fee is currently only 130./month and this owner has paid all of the required recent assessments to date. What are you waiting for? See you at the Night in Venice Parade.