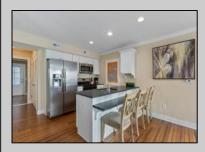

## COMMENTS

Welcome to The Dunes in highly sought-after Townsend Inlet! Hitting the market for the first time, this second-floor corner unit offers breathtaking OCEAN and BAY views with some of the most spectacular sunsets you'll ever see. Spanning 1,477 square feet, this sun-drenched, southfacing condo features an open floor plan with 3 bedrooms and 3.5 baths, designed for effortless coastal living. The inviting layout seamlessly connects the spacious living area to a private deck, perfect for soaking in the ocean breeze and the calming sound of the waves. Wake up to breathtaking sunrises in the primary suite, which opens directly onto the deck through sliding glass doors. This tranquil retreat includes an oversized walk-in closet and an en-suite bath with a stall shower, blending comfort and convenience. The second bedroom offers its own private bath with a tub/shower combo and a double-door closet, while the third bedroom features an equally spacious en-suite with a stall shower and a generous closet. A full-size washer and dryer are conveniently tucked into the hallway laundry closet. Thoughtful design elements throughout the condo include shiplap accent walls, stylish sconces, overhead puck lighting, and ceiling fans, adding a touch of sophistication to this coastal retreat. Enjoy the ease of maintenance-free beach living with TWO reserved covered parking spots and a private storage box for all your beach gear. The building also offers an elevator, outdoor rinse station, bike rack, and shared storage for larger items. Situated just steps from Shorebreak Café, Blitz's Market, Anthony's, and Sole, this prime location offers unmatched convenience in Townsend Inlet. Whether you\'re looking for a personal getaway or a highly desirable investment property, this condo is a fantastic opportunity. Don't miss your chance to own a piece of paradise-call now for more details!

| PROPERTY DETAILS                                                                                                             |                                            |                                                                                                                               |                                                                                                                                                           |
|------------------------------------------------------------------------------------------------------------------------------|--------------------------------------------|-------------------------------------------------------------------------------------------------------------------------------|-----------------------------------------------------------------------------------------------------------------------------------------------------------|
| UnitFeatures<br>Handicap Features<br>Hardwood Floors<br>Wall To Wall Carpet<br>Tile Floors<br>Laminate Fooring<br>Mini Split | ParkingGarage<br>2 Car<br>Assigned Parking | OtherRooms<br>Living Room<br>Dining Room<br>Kitchen<br>Eat In Kitchen<br>Dining Area<br>Laundry/Utility Room<br>Storage Space | AppliancesIncluded<br>Range<br>Oven<br>Self-Clean Oven<br>Microwave Oven<br>Refrigerator<br>Washer<br>Dryer<br>Dishwasher<br>Stainless Steel<br>Appliance |
| AlsoIncluded                                                                                                                 | Heating                                    | Cooling                                                                                                                       | HotWater                                                                                                                                                  |