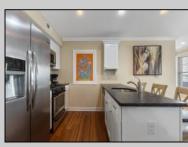

## COMMENTS

Welcome to The Dunes in highly sought-after Townsend Inlet! Hitting the market for the first time, this second-floor corner unit offers breathtaking OCEAN and BAY views with some of the most spectacular sunsets you'll ever see. Spanning 1,477 square feet, this sun-drenched, southfacing condo features an open floor plan with 3 bedrooms and 3.5 baths, designed for effortless coastal living. The inviting layout seamlessly connects the spacious living area to a private deck, perfect for soaking in the ocean breeze and the calming sound of the waves. Wake up to breathtaking sunrises in the primary suite, which opens directly onto the deck through sliding glass doors. This tranquil retreat includes an oversized walk-in closet and an en-suite bath with a stall shower, blending comfort and convenience. The second bedroom offers its own private bath with a tub/shower combo and a double-door closet, while the third bedroom features an equally spacious en-suite with a stall shower and a generous closet. A full-size washer and dryer are conveniently tucked into the hallway laundry closet. Thoughtful design elements throughout the condo include shiplap accent walls, stylish sconces, overhead puck lighting, and ceiling fans, adding a touch of sophistication to this coastal retreat. Enjoy the ease of maintenance-free beach living with TWO reserved covered parking spots and a private storage box for all your beach gear. The building also offers an elevator, outdoor rinse station, bike rack, and shared storage for larger items. Situated just steps from Shorebreak Café, Blitz's Market, Anthony's, and Sole, this prime location offers unmatched convenience in Townsend Inlet. Whether you\'re looking for a personal getaway or a highly desirable investment property, this condo is a fantastic opportunity. Don't miss your chance to own a piece of paradise-call now for more details!

| PROPERTY DETAILS                                                                                                             |                                            |                                                                                                                               |                                                                                                                                                           |
|------------------------------------------------------------------------------------------------------------------------------|--------------------------------------------|-------------------------------------------------------------------------------------------------------------------------------|-----------------------------------------------------------------------------------------------------------------------------------------------------------|
| UnitFeatures<br>Handicap Features<br>Hardwood Floors<br>Wall To Wall Carpet<br>Tile Floors<br>Laminate Fooring<br>Mini Split | ParkingGarage<br>2 Car<br>Assigned Parking | OtherRooms<br>Living Room<br>Dining Room<br>Kitchen<br>Eat In Kitchen<br>Dining Area<br>Laundry/Utility Room<br>Storage Space | AppliancesIncluded<br>Range<br>Oven<br>Self-Clean Oven<br>Microwave Oven<br>Refrigerator<br>Washer<br>Dryer<br>Dishwasher<br>Stainless Steel<br>Appliance |
| AlsoIncluded                                                                                                                 | Heating                                    | Cooling                                                                                                                       | HotWater                                                                                                                                                  |