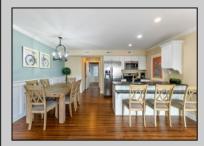

## COMMENTS

Welcome to The Dunes in highly sought-after Townsend Inlet! Hitting the market for the first time, this second-floor corner unit offers breathtaking OCEAN and BAY views with some of the most spectacular sunsets you'll ever see. Spanning 1,477 square feet, this sun-drenched, southfacing condo features an open floor plan with 3 bedrooms and 3.5 baths, designed for effortless coastal living. The inviting layout seamlessly connects the spacious living area to a private deck, perfect for soaking in the ocean breeze and the calming sound of the waves. Wake up to breathtaking sunrises in the primary suite, which opens directly onto the deck through sliding glass doors. This tranquil retreat includes an oversized walk-in closet and an en-suite bath with a stall shower, blending comfort and convenience. The second bedroom offers its own private bath with a tub/shower combo and a double-door closet, while the third bedroom features an equally spacious en-suite with a stall shower and a generous closet. A full-size washer and dryer are conveniently tucked into the hallway laundry closet. Thoughtful design elements throughout the condo include shiplap accent walls, stylish sconces, overhead puck lighting, and ceiling fans, adding a touch of sophistication to this coastal retreat. Enjoy the ease of maintenance-free beach living with TWO reserved covered parking spots and a private storage box for all your beach gear. The building also offers an elevator, outdoor rinse station, bike rack, and shared storage for larger items. Situated just steps from Shorebreak Café, Blitz's Market, Anthony's, and Sole, this prime location offers unmatched convenience in Townsend Inlet. Whether you\'re looking for a personal getaway or a highly desirable investment property, this condo is a fantastic opportunity. Don't miss your chance to own a piece of paradise-call now for more details!

| PROPERTY DETAILS                                                                                                             |                                            |                                                                                                                               |                                                                                                                                                           |
|------------------------------------------------------------------------------------------------------------------------------|--------------------------------------------|-------------------------------------------------------------------------------------------------------------------------------|-----------------------------------------------------------------------------------------------------------------------------------------------------------|
| UnitFeatures<br>Handicap Features<br>Hardwood Floors<br>Wall To Wall Carpet<br>Tile Floors<br>Laminate Fooring<br>Mini Split | ParkingGarage<br>2 Car<br>Assigned Parking | OtherRooms<br>Living Room<br>Dining Room<br>Kitchen<br>Eat In Kitchen<br>Dining Area<br>Laundry/Utility Room<br>Storage Space | AppliancesIncluded<br>Range<br>Oven<br>Self-Clean Oven<br>Microwave Oven<br>Refrigerator<br>Washer<br>Dryer<br>Dishwasher<br>Stainless Steel<br>Appliance |
| AlsoIncluded                                                                                                                 | Heating                                    | Cooling                                                                                                                       | HotWater                                                                                                                                                  |