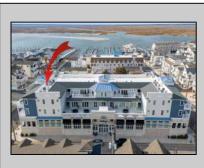

## 8600 Landis Avenue Sea Isle City, NJ 08243

Asking \$999,999.00

## COMMENTS

Welcome to The Dunes in highly sought-after Townsend Inlet! Hitting the market for the first time, this second-floor corner unit offers breathtaking OCEAN and BAY views with some of the most spectacular sunsets you'll ever see. Spanning 1,477 square feet, this sun-drenched, southfacing condo features an open floor plan with 3 bedrooms and 3.5 baths, designed for effortless coastal living. The inviting layout seamlessly connects the spacious living area to a private deck, perfect for soaking in the ocean breeze and the calming sound of the waves. Wake up to breathtaking sunrises in the primary suite, which opens directly onto the deck through sliding glass doors. This tranquil retreat includes an oversized walk-in closet and an en-suite bath with a stall shower, blending comfort and convenience. The second bedroom offers its own private bath with a tub/shower combo and a double-door closet, while the third bedroom features an equally spacious en-suite with a stall shower and a generous closet. A full-size washer and dryer are conveniently tucked into the hallway laundry closet. Thoughtful design elements throughout the condo include shiplap accent walls, stylish sconces, overhead puck lighting, and ceiling fans, adding a touch of sophistication to this coastal retreat. Enjoy the ease of maintenance-free beach living with TWO reserved covered parking spots and a private storage box for all your beach gear. The building also offers an elevator, outdoor rinse station, bike rack, and shared storage for larger items. Situated just steps from Shorebreak Café, Blitz's Market, Anthony's, and Sole, this prime location offers unmatched convenience in Townsend Inlet. Whether you\'re looking for a personal getaway or a highly desirable investment property, this condo is a fantastic opportunity. Don't miss your chance to own a piece of paradise-call now for more details!