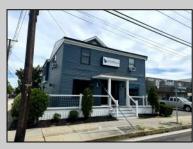

## COMMENTS

Great office potential! This commercial property is located on an extremely desirable street in Wildwood Crest, offering excellent exposure with many businesses nearby. The interior is very spacious and modern and includes a kitchenette and a bathroom. Law office, insurance office and many other professional uses are possible. Two car parking, public as well as a private entrance. This property includes a wheelchair-accessible ramp for easy entry, ensuring accessibility for all. In this market this property represents an excellent investment opportunity. Do not miss this fantastic opportunity!