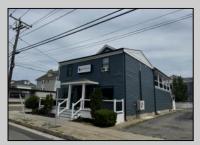

## COMMENTS

Great office potential! This commercial property is located on an extremely desirable street in Wildwood Crest, offering excellent exposure with many businesses nearby. The interior is very spacious and modern and includes a kitchenette and a bathroom. Law office, insurance office and many other professional uses are possible. Two car parking, public as well as a private entrance. This property includes a wheelchair-accessible ramp for easy entry, ensuring accessibility for all. In this market this property represents an excellent investment opportunity. Do not miss this fantastic opportunity!