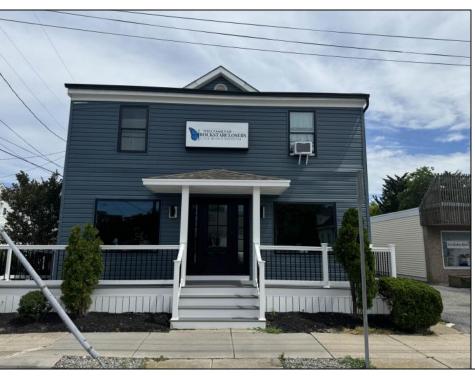

## **COMMENTS**

Great office potential! This commercial property is located on an extremely desirable street in Wildwood Crest, offering excellent exposure with many businesses nearby. The interior is very spacious and modern and includes a kitchenette and a bathroom. Law office, insurance office and many other professional uses are possible. Two car parking, public as well as a private entrance. This property includes a wheelchair-accessible ramp for easy entry, ensuring accessibility for all. In this market this property represents an excellent investment opportunity. Do not miss this fantastic opportunity!

## **PROPERTY DETAILS**

Heating Cooling HotWater Water Gas Natural Central Air Gas Public Conditioning

Sewer Public

Ask for Tom Melchionni Berger Realty Inc 3160 Asbury Avenue, Ocean City Call: 609-399-0076