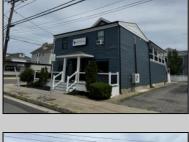

## **COMMENTS**

Great office potential! This commercial property is located on an extremely desirable street in Wildwood Crest, offering excellent exposure with many businesses nearby. The interior is very spacious and modern and includes a kitchenette and a bathroom. Law office, insurance office and many other professional uses are possible. Two car parking, public as well as a private entrance. This property includes a wheelchair-accessible ramp for easy entry, ensuring accessibility for all. In this market this property represents an excellent investment opportunity. Do not miss this fantastic opportunity!