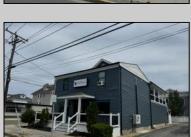

## **COMMENTS**

Great office potential! This commercial property is located on an extremely desirable street in Wildwood Crest, offering excellent exposure with many businesses nearby. The interior is very spacious and modern and includes a kitchenette and a bathroom. Law office, insurance office and many other professional uses are possible. Two car parking, public as well as a private entrance. This property includes a wheelchair-accessible ramp for easy entry, ensuring accessibility for all. In this market this property represents an excellent investment opportunity. Do not miss this fantastic opportunity!