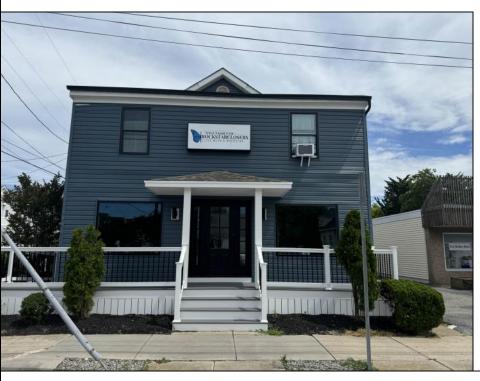

## **COMMENTS**

Great office potential! This commercial property is located on an extremely desirable street in Wildwood Crest, offering excellent exposure with many businesses nearby. The interior is very spacious and modern and includes a kitchenette and a bathroom. Law office, insurance office and many other professional uses are possible. Two car parking, public as well as a private entrance. This property includes a wheelchair-accessible ramp for easy entry, ensuring accessibility for all. In this market this property represents an excellent investment opportunity. Do not miss this fantastic opportunity!