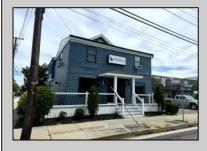

## **COMMENTS**

Great office potential! This commercial property is located on an extremely desirable street in Wildwood Crest, offering excellent exposure with many businesses nearby. The interior is very spacious and modern and includes a kitchenette and a bathroom. Law office, insurance office and many other professional uses are possible. Two car parking, public as well as a private entrance. This property includes a wheelchair-accessible ramp for easy entry, ensuring accessibility for all. In this market this property represents an excellent investment opportunity. Do not miss this fantastic opportunity!