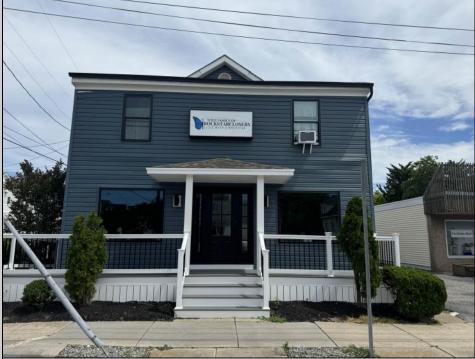

## COMMENTS

Great office potential! This commercial property is located on an extremely desirable street in Wildwood Crest, offering excellent exposure with many businesses nearby. The interior is very spacious and modern and includes a kitchenette and a bathroom. Law office, insurance office and many other professional uses are possible. Two car parking, public as well as a private entrance. This property includes a wheelchair-accessible ramp for easy entry, ensuring accessibility for all. In this market this property represents an excellent investment opportunity. Do not miss this fantastic opportunity!