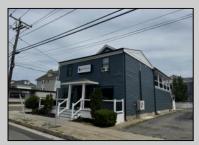

## COMMENTS

Great office potential! This commercial property is located on an extremely desirable street in Wildwood Crest, offering excellent exposure with many businesses nearby. The interior is very spacious and modern and includes a kitchenette and a bathroom. Law office, insurance office and many other professional uses are possible. Two car parking, public as well as a private entrance. This property includes a wheelchair-accessible ramp for easy entry, ensuring accessibility for all. In this market this property represents an excellent investment opportunity. Do not miss this fantastic opportunity!