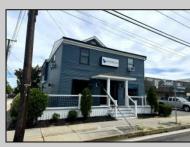

## COMMENTS

Great office potential! This commercial property is located on an extremely desirable street in Wildwood Crest, offering excellent exposure with many businesses nearby. The interior is very spacious and modern and includes a kitchenette and a bathroom. Law office, insurance office and many other professional uses are possible. Two car parking, public as well as a private entrance. This property includes a wheelchair-accessible ramp for easy entry, ensuring accessibility for all. In this market this property represents an excellent investment opportunity. Do not miss this fantastic opportunity!