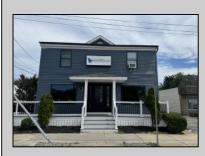

## COMMENTS

Great office potential! This commercial property is located on an extremely desirable street in Wildwood Crest, offering excellent exposure with many businesses nearby. The interior is very spacious and modern and includes a kitchenette and a bathroom. Law office, insurance office and many other professional uses are possible. Two car parking, public as well as a private entrance. This property includes a wheelchair-accessible ramp for easy entry, ensuring accessibility for all. In this market this property represents an excellent investment opportunity. Do not miss this fantastic opportunity!