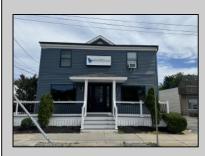

## 5901 New Jersey Wildwood Crest, NJ 08260

Asking \$275,000.00

## COMMENTS

Great office potential! This commercial property is located on an extremely desirable street in Wildwood Crest, offering excellent exposure with many businesses nearby. The interior is very spacious and modern and includes a kitchenette and a bathroom. Law office, insurance office and many other professional uses are possible. Two car parking, public as well as a private entrance. This property includes a wheelchair-accessible ramp for easy entry, ensuring accessibility for all. In this market this property represents an excellent investment opportunity. Do not miss this fantastic opportunity!