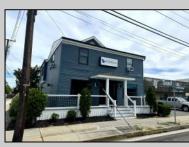

## 5901 New Jersey Wildwood Crest, NJ 08260

Asking \$275,000.00

## COMMENTS

Great office potential! This commercial property is located on an extremely desirable street in Wildwood Crest, offering excellent exposure with many businesses nearby. The interior is very spacious and modern and includes a kitchenette and a bathroom. Law office, insurance office and many other professional uses are possible. Two car parking, public as well as a private entrance. This property includes a wheelchair-accessible ramp for easy entry, ensuring accessibility for all. In this market this property represents an excellent investment opportunity. Do not miss this fantastic opportunity!