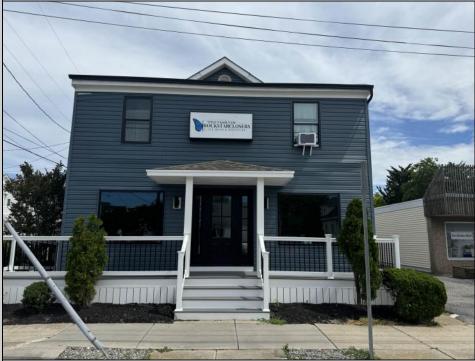

## COMMENTS

Great office potential! This commercial property is located on an extremely desirable street in Wildwood Crest, offering excellent exposure with many businesses nearby. The interior is very spacious and modern and includes a kitchenette and a bathroom. Law office, insurance office and many other professional uses are possible. Two car parking, public as well as a private entrance. This property includes a wheelchair-accessible ramp for easy entry, ensuring accessibility for all. In this market this property represents an excellent investment opportunity. Do not miss this fantastic opportunity!