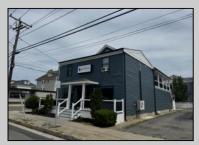

## 5901 New Jersey Wildwood Crest, NJ 08260

Asking \$275,000.00

## COMMENTS

Great office potential! This commercial property is located on an extremely desirable street in Wildwood Crest, offering excellent exposure with many businesses nearby. The interior is very spacious and modern and includes a kitchenette and a bathroom. Law office, insurance office and many other professional uses are possible. Two car parking, public as well as a private entrance. This property includes a wheelchair-accessible ramp for easy entry, ensuring accessibility for all. In this market this property represents an excellent investment opportunity. Do not miss this fantastic opportunity!