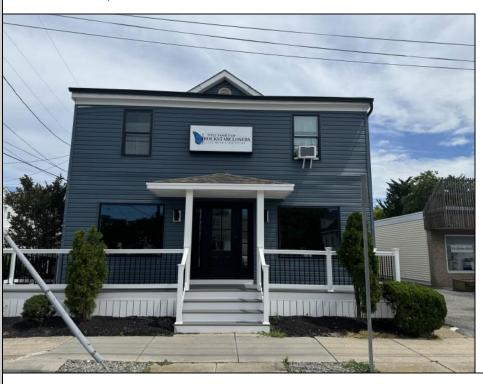

## **COMMENTS**

Great office potential! This commercial property is located on an extremely desirable street in Wildwood Crest, offering excellent exposure with many businesses nearby. The interior is very spacious and modern and includes a kitchenette and a bathroom. Law office, insurance office and many other professional uses are possible. Two car parking, public as well as a private entrance. This property includes a wheelchair-accessible ramp for easy entry, ensuring accessibility for all. In this market this property represents an excellent investment opportunity. Do not miss this fantastic opportunity!