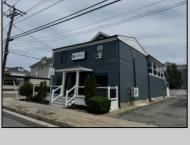

## **COMMENTS**

Great office potential! This commercial property is located on an extremely desirable street in Wildwood Crest, offering excellent exposure with many businesses nearby. The interior is very spacious and modern and includes a kitchenette and a bathroom. Law office, insurance office and many other professional uses are possible. Two car parking, public as well as a private entrance. This property includes a wheelchair-accessible ramp for easy entry, ensuring accessibility for all. In this market this property represents an excellent investment opportunity. Do not miss this fantastic opportunity!