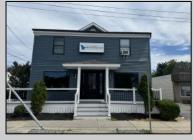

## **COMMENTS**

Great office potential! This commercial property is located on an extremely desirable street in Wildwood Crest, offering excellent exposure with many businesses nearby. The interior is very spacious and modern and includes a kitchenette and a bathroom. Law office, insurance office and many other professional uses are possible. Two car parking, public as well as a private entrance. This property includes a wheelchair-accessible ramp for easy entry, ensuring accessibility for all. In this market this property represents an excellent investment opportunity. Do not miss this fantastic opportunity!