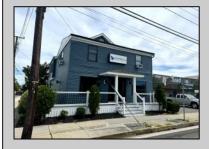

## **COMMENTS**

Great office potential! This commercial property is located on an extremely desirable street in Wildwood Crest, offering excellent exposure with many businesses nearby. The interior is very spacious and modern and includes a kitchenette and a bathroom. Law office, insurance office and many other professional uses are possible. Two car parking, public as well as a private entrance. This property includes a wheelchair-accessible ramp for easy entry, ensuring accessibility for all. In this market this property represents an excellent investment opportunity. Do not miss this fantastic opportunity!