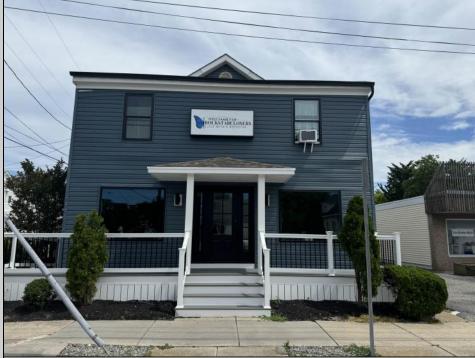

## COMMENTS

Great office potential! This commercial property is located on an extremely desirable street in Wildwood Crest, offering excellent exposure with many businesses nearby. The interior is very spacious and modern and includes a kitchenette and a bathroom. Law office, insurance office and many other professional uses are possible. Two car parking, public as well as a private entrance. This property includes a wheelchair-accessible ramp for easy entry, ensuring accessibility for all. In this market this property represents an excellent investment opportunity. Do not miss this fantastic opportunity!