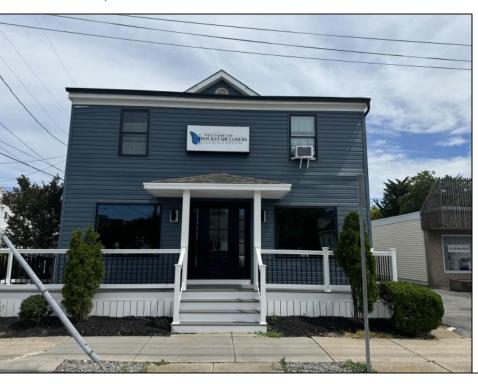

## **COMMENTS**

Great office potential! This commercial property is located on an extremely desirable street in Wildwood Crest, offering excellent exposure with many businesses nearby. The interior is very spacious and modern and includes a kitchenette and a bathroom. Law office, insurance office and many other professional uses are possible. Two car parking, public as well as a private entrance. This property includes a wheelchair-accessible ramp for easy entry, ensuring accessibility for all. In this market this property represents an excellent investment opportunity. Do not miss this fantastic opportunity!