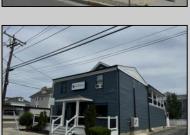

## **COMMENTS**

Great office potential! This commercial property is located on an extremely desirable street in Wildwood Crest, offering excellent exposure with many businesses nearby. The interior is very spacious and modern and includes a kitchenette and a bathroom. Law office, insurance office and many other professional uses are possible. Two car parking, public as well as a private entrance. This property includes a wheelchair-accessible ramp for easy entry, ensuring accessibility for all. In this market this property represents an excellent investment opportunity. Do not miss this fantastic opportunity!