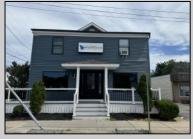

## **COMMENTS**

Great office potential! This commercial property is located on an extremely desirable street in Wildwood Crest, offering excellent exposure with many businesses nearby. The interior is very spacious and modern and includes a kitchenette and a bathroom. Law office, insurance office and many other professional uses are possible. Two car parking, public as well as a private entrance. This property includes a wheelchair-accessible ramp for easy entry, ensuring accessibility for all. In this market this property represents an excellent investment opportunity. Do not miss this fantastic opportunity!