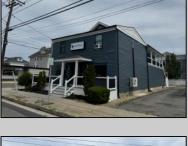

## **COMMENTS**

Great office potential! This commercial property is located on an extremely desirable street in Wildwood Crest, offering excellent exposure with many businesses nearby. The interior is very spacious and modern and includes a kitchenette and a bathroom. Law office, insurance office and many other professional uses are possible. Two car parking, public as well as a private entrance. This property includes a wheelchair-accessible ramp for easy entry, ensuring accessibility for all. In this market this property represents an excellent investment opportunity. Do not miss this fantastic opportunity!