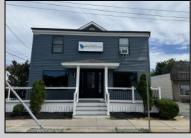

## **COMMENTS**

Great office potential! This commercial property is located on an extremely desirable street in Wildwood Crest, offering excellent exposure with many businesses nearby. The interior is very spacious and modern and includes a kitchenette and a bathroom. Law office, insurance office and many other professional uses are possible. Two car parking, public as well as a private entrance. This property includes a wheelchair-accessible ramp for easy entry, ensuring accessibility for all. In this market this property represents an excellent investment opportunity. Do not miss this fantastic opportunity!