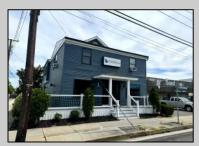

## **COMMENTS**

Great office potential! This commercial property is located on an extremely desirable street in Wildwood Crest, offering excellent exposure with many businesses nearby. The interior is very spacious and modern and includes a kitchenette and a bathroom. Law office, insurance office and many other professional uses are possible. Two car parking, public as well as a private entrance. This property includes a wheelchair-accessible ramp for easy entry, ensuring accessibility for all. In this market this property represents an excellent investment opportunity. Do not miss this fantastic opportunity!