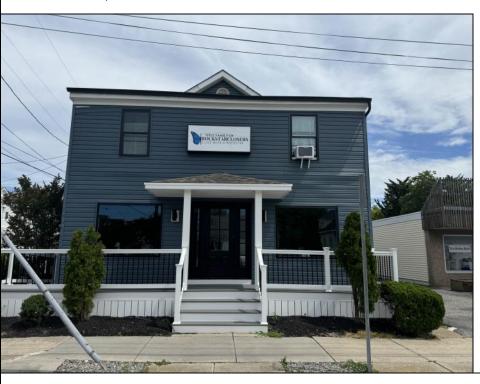

## **COMMENTS**

Great office potential! This commercial property is located on an extremely desirable street in Wildwood Crest, offering excellent exposure with many businesses nearby. The interior is very spacious and modern and includes a kitchenette and a bathroom. Law office, insurance office and many other professional uses are possible. Two car parking, public as well as a private entrance. This property includes a wheelchair-accessible ramp for easy entry, ensuring accessibility for all. In this market this property represents an excellent investment opportunity. Do not miss this fantastic opportunity!