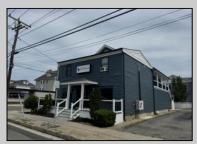

## COMMENTS

Great office potential! This commercial property is located on an extremely desirable street in Wildwood Crest, offering excellent exposure with many businesses nearby. The interior is very spacious and modern and includes a kitchenette and a bathroom. Law office, insurance office and many other professional uses are possible. Two car parking, public as well as a private entrance. This property includes a wheelchair-accessible ramp for easy entry, ensuring accessibility for all. In this market this property represents an excellent investment opportunity. Do not miss this fantastic opportunity!