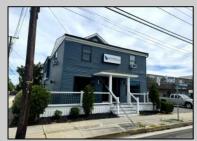

## **COMMENTS**

Great office potential! This commercial property is located on an extremely desirable street in Wildwood Crest, offering excellent exposure with many businesses nearby. The interior is very spacious and modern and includes a kitchenette and a bathroom. Law office, insurance office and many other professional uses are possible. Two car parking, public as well as a private entrance. This property includes a wheelchair-accessible ramp for easy entry, ensuring accessibility for all. In this market this property represents an excellent investment opportunity. Do not miss this fantastic opportunity!