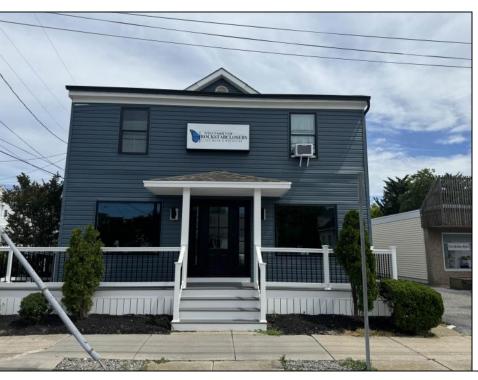

## **COMMENTS**

Great office potential! This commercial property is located on an extremely desirable street in Wildwood Crest, offering excellent exposure with many businesses nearby. The interior is very spacious and modern and includes a kitchenette and a bathroom. Law office, insurance office and many other professional uses are possible. Two car parking, public as well as a private entrance. This property includes a wheelchair-accessible ramp for easy entry, ensuring accessibility for all. In this market this property represents an excellent investment opportunity. Do not miss this fantastic opportunity!