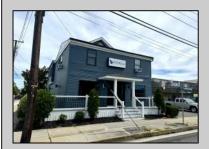

## **COMMENTS**

Great office potential! This commercial property is located on an extremely desirable street in Wildwood Crest, offering excellent exposure with many businesses nearby. The interior is very spacious and modern and includes a kitchenette and a bathroom. Law office, insurance office and many other professional uses are possible. Two car parking, public as well as a private entrance. This property includes a wheelchair-accessible ramp for easy entry, ensuring accessibility for all. In this market this property represents an excellent investment opportunity. Do not miss this fantastic opportunity!