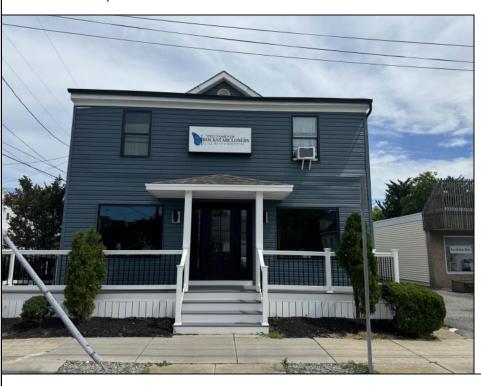

## **COMMENTS**

Great office potential! This commercial property is located on an extremely desirable street in Wildwood Crest, offering excellent exposure with many businesses nearby. The interior is very spacious and modern and includes a kitchenette and a bathroom. Law office, insurance office and many other professional uses are possible. Two car parking, public as well as a private entrance. This property includes a wheelchair-accessible ramp for easy entry, ensuring accessibility for all. In this market this property represents an excellent investment opportunity. Do not miss this fantastic opportunity!