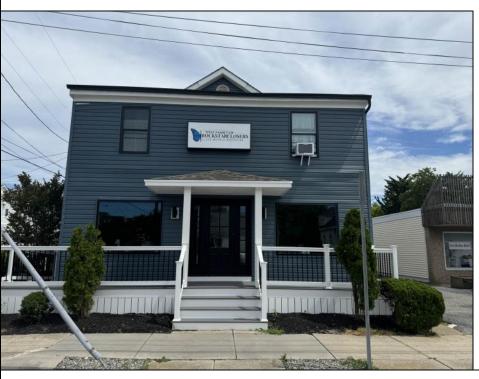

## **COMMENTS**

Great office potential! This commercial property is located on an extremely desirable street in Wildwood Crest, offering excellent exposure with many businesses nearby. The interior is very spacious and modern and includes a kitchenette and a bathroom. Law office, insurance office and many other professional uses are possible. Two car parking, public as well as a private entrance. This property includes a wheelchair-accessible ramp for easy entry, ensuring accessibility for all. In this market this property represents an excellent investment opportunity. Do not miss this fantastic opportunity!