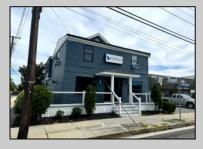

## **COMMENTS**

Great office potential! This commercial property is located on an extremely desirable street in Wildwood Crest, offering excellent exposure with many businesses nearby. The interior is very spacious and modern and includes a kitchenette and a bathroom. Law office, insurance office and many other professional uses are possible. Two car parking, public as well as a private entrance. This property includes a wheelchair-accessible ramp for easy entry, ensuring accessibility for all. In this market this property represents an excellent investment opportunity. Do not miss this fantastic opportunity!