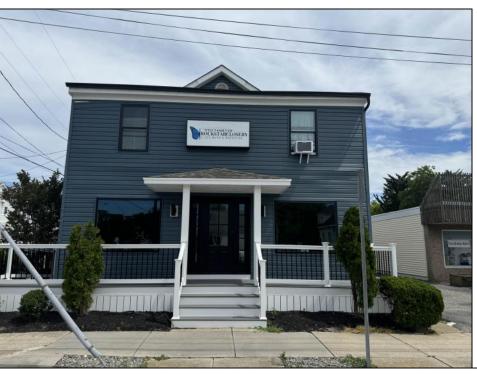

## **COMMENTS**

Great office potential! This commercial property is located on an extremely desirable street in Wildwood Crest, offering excellent exposure with many businesses nearby. The interior is very spacious and modern and includes a kitchenette and a bathroom. Law office, insurance office and many other professional uses are possible. Two car parking, public as well as a private entrance. This property includes a wheelchair-accessible ramp for easy entry, ensuring accessibility for all. In this market this property represents an excellent investment opportunity. Do not miss this fantastic opportunity!