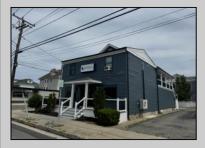

## **COMMENTS**

Great office potential! This commercial property is located on an extremely desirable street in Wildwood Crest, offering excellent exposure with many businesses nearby. The interior is very spacious and modern and includes a kitchenette and a bathroom. Law office, insurance office and many other professional uses are possible. Two car parking, public as well as a private entrance. This property includes a wheelchair-accessible ramp for easy entry, ensuring accessibility for all. In this market this property represents an excellent investment opportunity. Do not miss this fantastic opportunity!