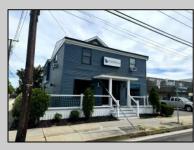

## COMMENTS

Great office potential! This commercial property is located on an extremely desirable street in Wildwood Crest, offering excellent exposure with many businesses nearby. The interior is very spacious and modern and includes a kitchenette and a bathroom. Law office, insurance office and many other professional uses are possible. Two car parking, public as well as a private entrance. This property includes a wheelchair-accessible ramp for easy entry, ensuring accessibility for all. In this market this property represents an excellent investment opportunity. Do not miss this fantastic opportunity!