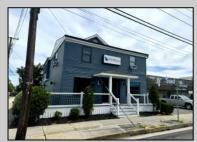

## **COMMENTS**

Great office potential! This commercial property is located on an extremely desirable street in Wildwood Crest, offering excellent exposure with many businesses nearby. The interior is very spacious and modern and includes a kitchenette and a bathroom. Law office, insurance office and many other professional uses are possible. Two car parking, public as well as a private entrance. This property includes a wheelchair-accessible ramp for easy entry, ensuring accessibility for all. In this market this property represents an excellent investment opportunity. Do not miss this fantastic opportunity!