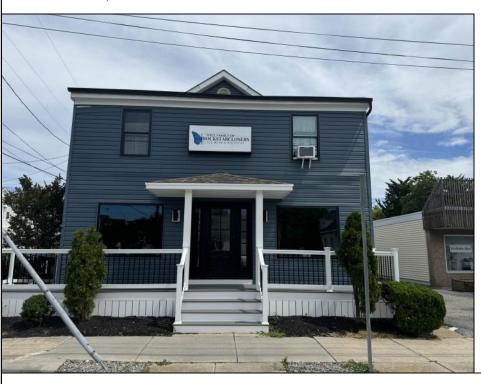

## **COMMENTS**

Great office potential! This commercial property is located on an extremely desirable street in Wildwood Crest, offering excellent exposure with many businesses nearby. The interior is very spacious and modern and includes a kitchenette and a bathroom. Law office, insurance office and many other professional uses are possible. Two car parking, public as well as a private entrance. This property includes a wheelchair-accessible ramp for easy entry, ensuring accessibility for all. In this market this property represents an excellent investment opportunity. Do not miss this fantastic opportunity!