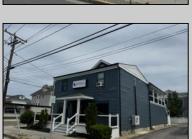

## **COMMENTS**

Great office potential! This commercial property is located on an extremely desirable street in Wildwood Crest, offering excellent exposure with many businesses nearby. The interior is very spacious and modern and includes a kitchenette and a bathroom. Law office, insurance office and many other professional uses are possible. Two car parking, public as well as a private entrance. This property includes a wheelchair-accessible ramp for easy entry, ensuring accessibility for all. In this market this property represents an excellent investment opportunity. Do not miss this fantastic opportunity!