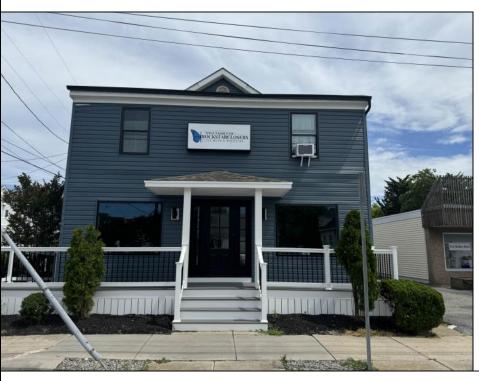

## **COMMENTS**

Great office potential! This commercial property is located on an extremely desirable street in Wildwood Crest, offering excellent exposure with many businesses nearby. The interior is very spacious and modern and includes a kitchenette and a bathroom. Law office, insurance office and many other professional uses are possible. Two car parking, public as well as a private entrance. This property includes a wheelchair-accessible ramp for easy entry, ensuring accessibility for all. In this market this property represents an excellent investment opportunity. Do not miss this fantastic opportunity!