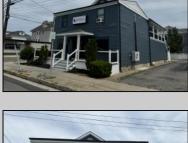

## **COMMENTS**

Great office potential! This commercial property is located on an extremely desirable street in Wildwood Crest, offering excellent exposure with many businesses nearby. The interior is very spacious and modern and includes a kitchenette and a bathroom. Law office, insurance office and many other professional uses are possible. Two car parking, public as well as a private entrance. This property includes a wheelchair-accessible ramp for easy entry, ensuring accessibility for all. In this market this property represents an excellent investment opportunity. Do not miss this fantastic opportunity!