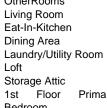

| PROPERTY DETAILS |                   |                   |                      |
|------------------|-------------------|-------------------|----------------------|
| Exterior         | OutsideFeatures   | ParkingGarage     | OtherRooms           |
| Vinyl            | Above Ground Pool | Garage            | Living Room          |
|                  |                   | 1.5 Car           | Eat-In-Kitchen       |
|                  |                   | Attached          | Dining Area          |
|                  |                   | Concrete Driveway | Laundry/Utility Room |

Primary Bedroom

Cooling Central Air Condition Water City

HotWater

Electric

Sewer City