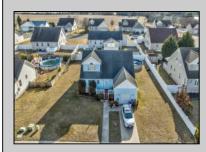

## COMMENTS

This lovely home with over 2,100 square feet of living space is a fantastic opportunity for anyone looking for a spacious home that is competitively priced. This home offers five large bedrooms and three full bathrooms. It is gently used and in very good condition. All rooms are large. The kitchen flows nicely to the dining area and into the living room with vaulted ceiling. The primary suite is privately situated away from the other bedrooms and entertaining spaces. Two additional bedrooms, a full bath and laundry room are also on the first floor. There are two very large bedrooms on the second floor and a full bath needing some finishing work. There is a tremendous amount of storage space, reach in attic space and a 1 1/2 car attached garage. The above ground pool has not been used in several years but was closed down properly and in working condition at the time. It will be conveyed \'as is\".

| PROPERTY DETAILS |                   |                   |                      |
|------------------|-------------------|-------------------|----------------------|
| Exterior         | OutsideFeatures   | ParkingGarage     | OtherRooms           |
| Vinyl            | Above Ground Pool | Garage            | Living Room          |
|                  |                   | 1.5 Car           | Eat-In-Kitchen       |
|                  |                   | Attached          | Dining Area          |
|                  |                   | Concrete Driveway | Laundry/Utility Room |