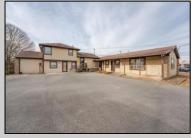

## **COMMENTS**

Exceptional commercial property in a prime location! Situated on a highly visible corner lot with over 36,000+- cars passing daily, this property offers approximately 3,500 sq. ft. of flexible space in the heart of Somers Point\'s General Business (GB) zone. The ground floor features an open layout that can be divided into separate offices, with two entrances, plus a rear retail/office space. The second floor includes additional office space and a full bathroom, ideal for various business needs. The GB zoning allows for a wide range of uses, including retail shops, professional offices, restaurants, beauty salons, health clubs, and more. With its unbeatable location across from the new Chick-fil-A and Panera Bread, ample parking, and easy access to major roadways, this property is perfect for businesses looking to capitalize on high traffic and strong local growth. Don\'t miss this incredible opportunity to bring your business vision to life! Schedule your tour today and explore the potential of this outstanding commercial property.