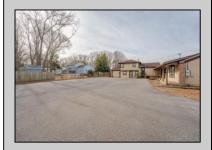

## **COMMENTS**

Exceptional commercial property in a prime location! Situated on a highly visible corner lot with over 36,000+- cars passing daily, this property offers approximately 3,500 sq. ft. of flexible space in the heart of Somers Point\'s General Business (GB) zone. The ground floor features an open layout that can be divided into separate offices, with two entrances, plus a rear retail/office space. The second floor includes additional office space and a full bathroom, ideal for various business needs. The GB zoning allows for a wide range of uses, including retail shops, professional offices, restaurants, beauty salons, health clubs, and more. With its unbeatable location across from the new Chick-fil-A and Panera Bread, ample parking, and easy access to major roadways, this property is perfect for businesses looking to capitalize on high traffic and strong local growth. Don\'t miss this incredible opportunity to bring your business vision to life! Schedule your tour today and explore the potential of this outstanding commercial property.