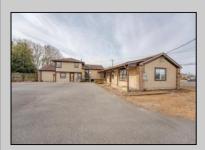

## **COMMENTS**

Exceptional commercial property in a prime location! Situated on a highly visible corner lot with over 36,000+- cars passing daily, this property offers approximately 3,500 sq. ft. of flexible space in the heart of Somers Point\'s General Business (GB) zone. The ground floor features an open layout that can be divided into separate offices, with two entrances, plus a rear retail/office space. The second floor includes additional office space and a full bathroom, ideal for various business needs. The GB zoning allows for a wide range of uses, including retail shops, professional offices, restaurants, beauty salons, health clubs, and more. With its unbeatable location across from the new Chick-fil-A and Panera Bread, ample parking, and easy access to major roadways, this property is perfect for businesses looking to capitalize on high traffic and strong local growth. Don\'t miss this incredible opportunity to bring your business vision to life! Schedule your tour today and explore the potential of this outstanding commercial property.