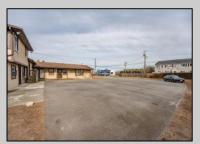

## **COMMENTS**

Exceptional commercial property in a prime location! Situated on a highly visible corner lot with over 36,000+- cars passing daily, this property offers approximately 3,500 sq. ft. of flexible space in the heart of Somers Point\'s General Business (GB) zone. The ground floor features an open layout that can be divided into separate offices, with two entrances, plus a rear retail/office space. The second floor includes additional office space and a full bathroom, ideal for various business needs. The GB zoning allows for a wide range of uses, including retail shops, professional offices, restaurants, beauty salons, health clubs, and more. With its unbeatable location across from the new Chick-fil-A and Panera Bread, ample parking, and easy access to major roadways, this property is perfect for businesses looking to capitalize on high traffic and strong local growth. Don\'t miss this incredible opportunity to bring your business vision to life! Schedule your tour today and explore the potential of this outstanding commercial property.