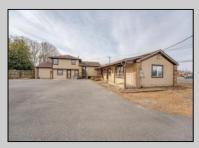

## **COMMENTS**

Exceptional commercial property in a prime location! Situated on a highly visible corner lot with over 36,000+- cars passing daily, this property offers approximately 3,500 sq. ft. of flexible space in the heart of Somers Point\'s General Business (GB) zone. The ground floor features an open layout that can be divided into separate offices, with two entrances, plus a rear retail/office space. The second floor includes additional office space and a full bathroom, ideal for various business needs. The GB zoning allows for a wide range of uses, including retail shops, professional offices, restaurants, beauty salons, health clubs, and more. With its unbeatable location across from the new Chick-fil-A and Panera Bread, ample parking, and easy access to major roadways, this property is perfect for businesses looking to capitalize on high traffic and strong local growth. Don\'t miss this incredible opportunity to bring your business vision to life! Schedule your tour today and explore the potential of this outstanding commercial property.