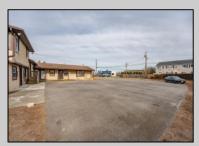

## **COMMENTS**

Exceptional commercial property in a prime location! Situated on a highly visible corner lot with over 36,000+- cars passing daily, this property offers approximately 3,500 sq. ft. of flexible space in the heart of Somers Point\'s General Business (GB) zone. The ground floor features an open layout that can be divided into separate offices, with two entrances, plus a rear retail/office space. The second floor includes additional office space and a full bathroom, ideal for various business needs. The GB zoning allows for a wide range of uses, including retail shops, professional offices, restaurants, beauty salons, health clubs, and more. With its unbeatable location across from the new Chick-fil-A and Panera Bread, ample parking, and easy access to major roadways, this property is perfect for businesses looking to capitalize on high traffic and strong local growth. Don\'t miss this incredible opportunity to bring your business vision to life! Schedule your tour today and explore the potential of this outstanding commercial property.