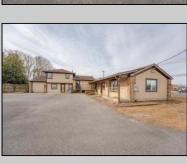

## **COMMENTS**

Exceptional commercial property in a prime location! Situated on a highly visible corner lot with over 36,000+- cars passing daily, this property offers approximately 3,500 sq. ft. of flexible space in the heart of Somers Point\'s General Business (GB) zone. The ground floor features an open layout that can be divided into separate offices, with two entrances, plus a rear retail/office space. The second floor includes additional office space and a full bathroom, ideal for various business needs. The GB zoning allows for a wide range of uses, including retail shops, professional offices, restaurants, beauty salons, health clubs, and more. With its unbeatable location across from the new Chick-fil-A and Panera Bread, ample parking, and easy access to major roadways, this property is perfect for businesses looking to capitalize on high traffic and strong local growth. Don\'t miss this incredible opportunity to bring your business vision to life! Schedule your tour today and explore the potential of this outstanding commercial property.