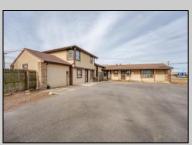

## **COMMENTS**

Exceptional commercial property in a prime location! Situated on a highly visible corner lot with over 36,000+- cars passing daily, this property offers approximately 3,500 sq. ft. of flexible space in the heart of Somers Point\'s General Business (GB) zone. The ground floor features an open layout that can be divided into separate offices, with two entrances, plus a rear retail/office space. The second floor includes additional office space and a full bathroom, ideal for various business needs. The GB zoning allows for a wide range of uses, including retail shops, professional offices, restaurants, beauty salons, health clubs, and more. With its unbeatable location across from the new Chick-fil-A and Panera Bread, ample parking, and easy access to major roadways, this property is perfect for businesses looking to capitalize on high traffic and strong local growth. Don\'t miss this incredible opportunity to bring your business vision to life! Schedule your tour today and explore the potential of this outstanding commercial property.