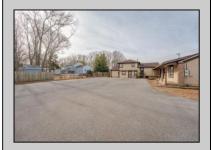

## **COMMENTS**

Exceptional commercial property in a prime location! Situated on a highly visible corner lot with over 36,000+- cars passing daily, this property offers approximately 3,500 sq. ft. of flexible space in the heart of Somers Point\'s General Business (GB) zone. The ground floor features an open layout that can be divided into separate offices, with two entrances, plus a rear retail/office space. The second floor includes additional office space and a full bathroom, ideal for various business needs. The GB zoning allows for a wide range of uses, including retail shops, professional offices, restaurants, beauty salons, health clubs, and more. With its unbeatable location across from the new Chick-fil-A and Panera Bread, ample parking, and easy access to major roadways, this property is perfect for businesses looking to capitalize on high traffic and strong local growth. Don\'t miss this incredible opportunity to bring your business vision to life! Schedule your tour today and explore the potential of this outstanding commercial property.