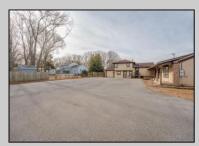

## COMMENTS

Exceptional commercial property in a prime location! Situated on a highly visible corner lot with over 36,000+- cars passing daily, this property offers approximately 3,500 sq. ft. of flexible space in the heart of Somers Point\'s General Business (GB) zone. The ground floor features an open layout that can be divided into separate offices, with two entrances, plus a rear retail/office space. The second floor includes additional office space and a full bathroom, ideal for various business needs. The GB zoning allows for a wide range of uses, including retail shops, professional offices, restaurants, beauty salons, health clubs, and more. With its unbeatable location across from the new Chick-fil-A and Panera Bread, ample parking, and easy access to major roadways, this property is perfect for businesses looking to capitalize on high traffic and strong local growth. Don\'t miss this incredible opportunity to bring your business vision to life! Schedule your tour today and explore the potential of this outstanding commercial property.