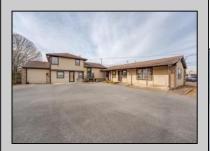

## COMMENTS

Exceptional commercial property in a prime location! Situated on a highly visible corner lot with over 36,000+- cars passing daily, this property offers approximately 3,500 sq. ft. of flexible space in the heart of Somers Point\'s General Business (GB) zone. The ground floor features an open layout that can be divided into separate offices, with two entrances, plus a rear retail/office space. The second floor includes additional office space and a full bathroom, ideal for various business needs. The GB zoning allows for a wide range of uses, including retail shops, professional offices, restaurants, beauty salons, health clubs, and more. With its unbeatable location across from the new Chick-fil-A and Panera Bread, ample parking, and easy access to major roadways, this property is perfect for businesses looking to capitalize on high traffic and strong local growth. Don\'t miss this incredible opportunity to bring your business vision to life! Schedule your tour today and explore the potential of this outstanding commercial property.