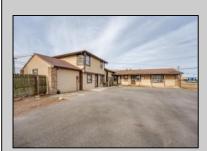

## COMMENTS

Exceptional commercial property in a prime location! Situated on a highly visible corner lot with over 36,000+- cars passing daily, this property offers approximately 3,500 sq. ft. of flexible space in the heart of Somers Point\'s General Business (GB) zone. The ground floor features an open layout that can be divided into separate offices, with two entrances, plus a rear retail/office space. The second floor includes additional office space and a full bathroom, ideal for various business needs. The GB zoning allows for a wide range of uses, including retail shops, professional offices, restaurants, beauty salons, health clubs, and more. With its unbeatable location across from the new Chick-fil-A and Panera Bread, ample parking, and easy access to major roadways, this property is perfect for businesses looking to capitalize on high traffic and strong local growth. Don\'t miss this incredible opportunity to bring your business vision to life! Schedule your tour today and explore the potential of this outstanding commercial property.