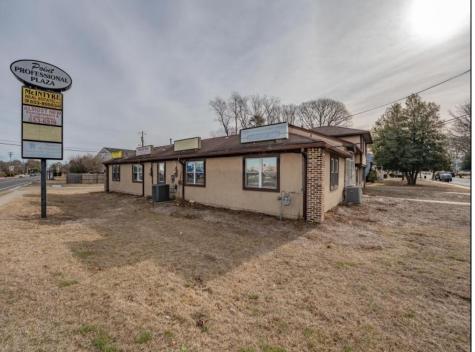

## COMMENTS

Exceptional commercial property in a prime location! Situated on a highly visible corner lot with over 36,000+- cars passing daily, this property offers approximately 3,500 sq. ft. of flexible space in the heart of Somers Point\'s General Business (GB) zone. The ground floor features an open layout that can be divided into separate offices, with two entrances, plus a rear retail/office space. The second floor includes additional office space and a full bathroom, ideal for various business needs. The GB zoning allows for a wide range of uses, including retail shops, professional offices, restaurants, beauty salons, health clubs, and more. With its unbeatable location across from the new Chick-fil-A and Panera Bread, ample parking, and easy access to major roadways, this property is perfect for businesses looking to capitalize on high traffic and strong local growth. Don\'t miss this incredible opportunity to bring your business vision to life! Schedule your tour today and explore the potential of this outstanding commercial property.