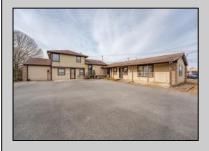

## **COMMENTS**

Exceptional commercial property in a prime location! Situated on a highly visible corner lot with over 36,000+- cars passing daily, this property offers approximately 3,500 sq. ft. of flexible space in the heart of Somers Point\'s General Business (GB) zone. The ground floor features an open layout that can be divided into separate offices, with two entrances, plus a rear retail/office space. The second floor includes additional office space and a full bathroom, ideal for various business needs. The GB zoning allows for a wide range of uses, including retail shops, professional offices, restaurants, beauty salons, health clubs, and more. With its unbeatable location across from the new Chick-fil-A and Panera Bread, ample parking, and easy access to major roadways, this property is perfect for businesses looking to capitalize on high traffic and strong local growth. Don\'t miss this incredible opportunity to bring your business vision to life! Schedule your tour today and explore the potential of this outstanding commercial property.