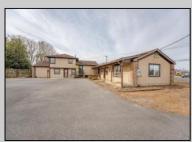

## **COMMENTS**

Exceptional commercial property in a prime location! Situated on a highly visible corner lot with over 36,000+- cars passing daily, this property offers approximately 3,500 sq. ft. of flexible space in the heart of Somers Point\'s General Business (GB) zone. The ground floor features an open layout that can be divided into separate offices, with two entrances, plus a rear retail/office space. The second floor includes additional office space and a full bathroom, ideal for various business needs. The GB zoning allows for a wide range of uses, including retail shops, professional offices, restaurants, beauty salons, health clubs, and more. With its unbeatable location across from the new Chick-fil-A and Panera Bread, ample parking, and easy access to major roadways, this property is perfect for businesses looking to capitalize on high traffic and strong local growth. Don\'t miss this incredible opportunity to bring your business vision to life! Schedule your tour today and explore the potential of this outstanding commercial property.