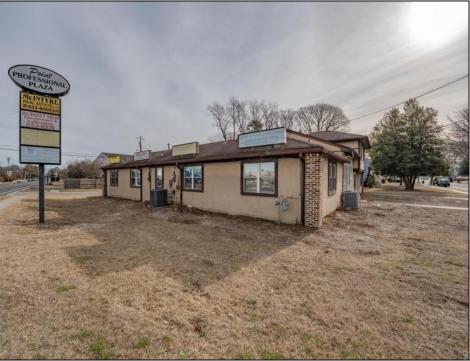

## COMMENTS

Exceptional commercial property in a prime location! Situated on a highly visible corner lot with over 36,000+- cars passing daily, this property offers approximately 3,500 sq. ft. of flexible space in the heart of Somers Point\'s General Business (GB) zone. The ground floor features an open layout that can be divided into separate offices, with two entrances, plus a rear retail/office space. The second floor includes additional office space and a full bathroom, ideal for various business needs. The GB zoning allows for a wide range of uses, including retail shops, professional offices, restaurants, beauty salons, health clubs, and more. With its unbeatable location across from the new Chick-fil-A and Panera Bread, ample parking, and easy access to major roadways, this property is perfect for businesses looking to capitalize on high traffic and strong local growth. Don\'t miss this incredible opportunity to bring your business vision to life! Schedule your tour today and explore the potential of this outstanding commercial property.