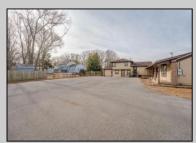

## COMMENTS

Exceptional commercial property in a prime location! Situated on a highly visible corner lot with over 36,000+- cars passing daily, this property offers approximately 3,500 sq. ft. of flexible space in the heart of Somers Point\'s General Business (GB) zone. The ground floor features an open layout that can be divided into separate offices, with two entrances, plus a rear retail/office space. The second floor includes additional office space and a full bathroom, ideal for various business needs. The GB zoning allows for a wide range of uses, including retail shops, professional offices, restaurants, beauty salons, health clubs, and more. With its unbeatable location across from the new Chick-fil-A and Panera Bread, ample parking, and easy access to major roadways, this property is perfect for businesses looking to capitalize on high traffic and strong local growth. Don\'t miss this incredible opportunity to bring your business vision to life! Schedule your tour today and explore the potential of this outstanding commercial property.