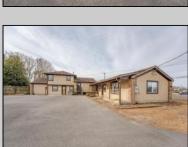

## **COMMENTS**

Exceptional commercial property in a prime location! Situated on a highly visible corner lot with over 36,000+- cars passing daily, this property offers approximately 3,500 sq. ft. of flexible space in the heart of Somers Point\'s General Business (GB) zone. The ground floor features an open layout that can be divided into separate offices, with two entrances, plus a rear retail/office space. The second floor includes additional office space and a full bathroom, ideal for various business needs. The GB zoning allows for a wide range of uses, including retail shops, professional offices, restaurants, beauty salons, health clubs, and more. With its unbeatable location across from the new Chick-fil-A and Panera Bread, ample parking, and easy access to major roadways, this property is perfect for businesses looking to capitalize on high traffic and strong local growth. Don\'t miss this incredible opportunity to bring your business vision to life! Schedule your tour today and explore the potential of this outstanding commercial property.