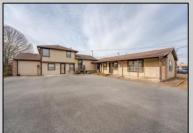

## **COMMENTS**

Exceptional commercial property in a prime location! Situated on a highly visible corner lot with over 36,000+- cars passing daily, this property offers approximately 3,500 sq. ft. of flexible space in the heart of Somers Point\'s General Business (GB) zone. The ground floor features an open layout that can be divided into separate offices, with two entrances, plus a rear retail/office space. The second floor includes additional office space and a full bathroom, ideal for various business needs. The GB zoning allows for a wide range of uses, including retail shops, professional offices, restaurants, beauty salons, health clubs, and more. With its unbeatable location across from the new Chick-fil-A and Panera Bread, ample parking, and easy access to major roadways, this property is perfect for businesses looking to capitalize on high traffic and strong local growth. Don\'t miss this incredible opportunity to bring your business vision to life! Schedule your tour today and explore the potential of this outstanding commercial property.