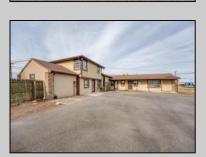

## **COMMENTS**

Exceptional commercial property in a prime location! Situated on a highly visible corner lot with over 36,000+- cars passing daily, this property offers approximately 3,500 sq. ft. of flexible space in the heart of Somers Point\'s General Business (GB) zone. The ground floor features an open layout that can be divided into separate offices, with two entrances, plus a rear retail/office space. The second floor includes additional office space and a full bathroom, ideal for various business needs. The GB zoning allows for a wide range of uses, including retail shops, professional offices, restaurants, beauty salons, health clubs, and more. With its unbeatable location across from the new Chick-fil-A and Panera Bread, ample parking, and easy access to major roadways, this property is perfect for businesses looking to capitalize on high traffic and strong local growth. Don\'t miss this incredible opportunity to bring your business vision to life! Schedule your tour today and explore the potential of this outstanding commercial property.