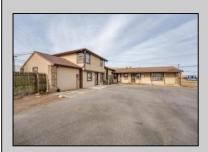

## **COMMENTS**

Exceptional commercial property in a prime location! Situated on a highly visible corner lot with over 36,000+- cars passing daily, this property offers approximately 3,500 sq. ft. of flexible space in the heart of Somers Point\'s General Business (GB) zone. The ground floor features an open layout that can be divided into separate offices, with two entrances, plus a rear retail/office space. The second floor includes additional office space and a full bathroom, ideal for various business needs. The GB zoning allows for a wide range of uses, including retail shops, professional offices, restaurants, beauty salons, health clubs, and more. With its unbeatable location across from the new Chick-fil-A and Panera Bread, ample parking, and easy access to major roadways, this property is perfect for businesses looking to capitalize on high traffic and strong local growth. Don\'t miss this incredible opportunity to bring your business vision to life! Schedule your tour today and explore the potential of this outstanding commercial property.