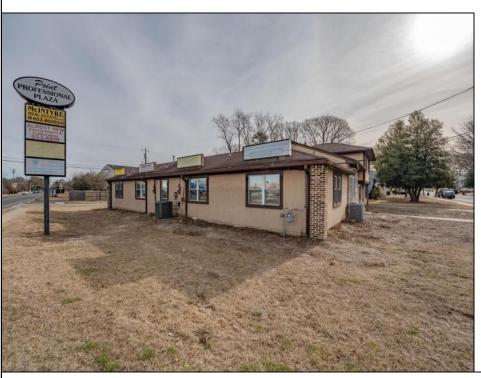

## **COMMENTS**

Exceptional commercial property in a prime location! Situated on a highly visible corner lot with over 36,000+- cars passing daily, this property offers approximately 3,500 sq. ft. of flexible space in the heart of Somers Point\'s General Business (GB) zone. The ground floor features an open layout that can be divided into separate offices, with two entrances, plus a rear retail/office space. The second floor includes additional office space and a full bathroom, ideal for various business needs. The GB zoning allows for a wide range of uses, including retail shops, professional offices, restaurants, beauty salons, health clubs, and more. With its unbeatable location across from the new Chick-fil-A and Panera Bread, ample parking, and easy access to major roadways, this property is perfect for businesses looking to capitalize on high traffic and strong local growth. Don\'t miss this incredible opportunity to bring your business vision to life! Schedule your tour today and explore the potential of this outstanding commercial property.