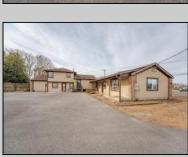

## **COMMENTS**

Exceptional commercial property in a prime location! Situated on a highly visible corner lot with over 36,000+- cars passing daily, this property offers approximately 3,500 sq. ft. of flexible space in the heart of Somers Point\'s General Business (GB) zone. The ground floor features an open layout that can be divided into separate offices, with two entrances, plus a rear retail/office space. The second floor includes additional office space and a full bathroom, ideal for various business needs. The GB zoning allows for a wide range of uses, including retail shops, professional offices, restaurants, beauty salons, health clubs, and more. With its unbeatable location across from the new Chick-fil-A and Panera Bread, ample parking, and easy access to major roadways, this property is perfect for businesses looking to capitalize on high traffic and strong local growth. Don\'t miss this incredible opportunity to bring your business vision to life! Schedule your tour today and explore the potential of this outstanding commercial property.