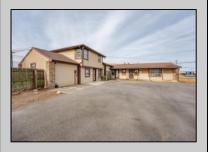

## **COMMENTS**

Exceptional commercial property in a prime location! Situated on a highly visible corner lot with over 36,000+- cars passing daily, this property offers approximately 3,500 sq. ft. of flexible space in the heart of Somers Point\'s General Business (GB) zone. The ground floor features an open layout that can be divided into separate offices, with two entrances, plus a rear retail/office space. The second floor includes additional office space and a full bathroom, ideal for various business needs. The GB zoning allows for a wide range of uses, including retail shops, professional offices, restaurants, beauty salons, health clubs, and more. With its unbeatable location across from the new Chick-fil-A and Panera Bread, ample parking, and easy access to major roadways, this property is perfect for businesses looking to capitalize on high traffic and strong local growth. Don\'t miss this incredible opportunity to bring your business vision to life! Schedule your tour today and explore the potential of this outstanding commercial property.