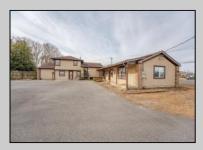

## **COMMENTS**

Exceptional commercial property in a prime location! Situated on a highly visible corner lot with over 36,000+- cars passing daily, this property offers approximately 3,500 sq. ft. of flexible space in the heart of Somers Point\'s General Business (GB) zone. The ground floor features an open layout that can be divided into separate offices, with two entrances, plus a rear retail/office space. The second floor includes additional office space and a full bathroom, ideal for various business needs. The GB zoning allows for a wide range of uses, including retail shops, professional offices, restaurants, beauty salons, health clubs, and more. With its unbeatable location across from the new Chick-fil-A and Panera Bread, ample parking, and easy access to major roadways, this property is perfect for businesses looking to capitalize on high traffic and strong local growth. Don\'t miss this incredible opportunity to bring your business vision to life! Schedule your tour today and explore the potential of this outstanding commercial property.