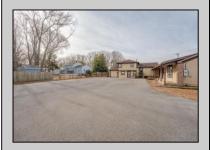

## **COMMENTS**

Exceptional commercial property in a prime location! Situated on a highly visible corner lot with over 36,000+- cars passing daily, this property offers approximately 3,500 sq. ft. of flexible space in the heart of Somers Point\'s General Business (GB) zone. The ground floor features an open layout that can be divided into separate offices, with two entrances, plus a rear retail/office space. The second floor includes additional office space and a full bathroom, ideal for various business needs. The GB zoning allows for a wide range of uses, including retail shops, professional offices, restaurants, beauty salons, health clubs, and more. With its unbeatable location across from the new Chick-fil-A and Panera Bread, ample parking, and easy access to major roadways, this property is perfect for businesses looking to capitalize on high traffic and strong local growth. Don\'t miss this incredible opportunity to bring your business vision to life! Schedule your tour today and explore the potential of this outstanding commercial property.