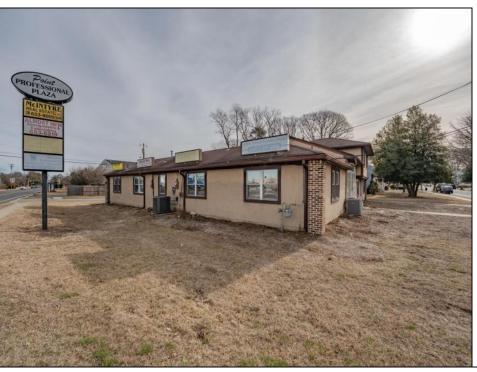

## **COMMENTS**

Exceptional commercial property in a prime location! Situated on a highly visible corner lot with over 36,000+- cars passing daily, this property offers approximately 3,500 sq. ft. of flexible space in the heart of Somers Point\'s General Business (GB) zone. The ground floor features an open layout that can be divided into separate offices, with two entrances, plus a rear retail/office space. The second floor includes additional office space and a full bathroom, ideal for various business needs. The GB zoning allows for a wide range of uses, including retail shops, professional offices, restaurants, beauty salons, health clubs, and more. With its unbeatable location across from the new Chick-fil-A and Panera Bread, ample parking, and easy access to major roadways, this property is perfect for businesses looking to capitalize on high traffic and strong local growth. Don\'t miss this incredible opportunity to bring your business vision to life! Schedule your tour today and explore the potential of this outstanding commercial property.