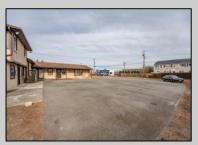

## **COMMENTS**

Exceptional commercial property in a prime location! Situated on a highly visible corner lot with over 36,000+- cars passing daily, this property offers approximately 3,500 sq. ft. of flexible space in the heart of Somers Point\'s General Business (GB) zone. The ground floor features an open layout that can be divided into separate offices, with two entrances, plus a rear retail/office space. The second floor includes additional office space and a full bathroom, ideal for various business needs. The GB zoning allows for a wide range of uses, including retail shops, professional offices, restaurants, beauty salons, health clubs, and more. With its unbeatable location across from the new Chick-fil-A and Panera Bread, ample parking, and easy access to major roadways, this property is perfect for businesses looking to capitalize on high traffic and strong local growth. Don\'t miss this incredible opportunity to bring your business vision to life! Schedule your tour today and explore the potential of this outstanding commercial property.