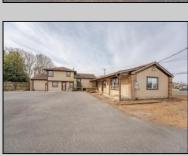

## **COMMENTS**

Exceptional commercial property in a prime location! Situated on a highly visible corner lot with over 36,000+- cars passing daily, this property offers approximately 3,500 sq. ft. of flexible space in the heart of Somers Point\'s General Business (GB) zone. The ground floor features an open layout that can be divided into separate offices, with two entrances, plus a rear retail/office space. The second floor includes additional office space and a full bathroom, ideal for various business needs. The GB zoning allows for a wide range of uses, including retail shops, professional offices, restaurants, beauty salons, health clubs, and more. With its unbeatable location across from the new Chick-fil-A and Panera Bread, ample parking, and easy access to major roadways, this property is perfect for businesses looking to capitalize on high traffic and strong local growth. Don\'t miss this incredible opportunity to bring your business vision to life! Schedule your tour today and explore the potential of this outstanding commercial property.