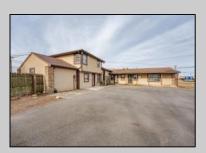

## **COMMENTS**

Exceptional commercial property in a prime location! Situated on a highly visible corner lot with over 36,000+- cars passing daily, this property offers approximately 3,500 sq. ft. of flexible space in the heart of Somers Point\'s General Business (GB) zone. The ground floor features an open layout that can be divided into separate offices, with two entrances, plus a rear retail/office space. The second floor includes additional office space and a full bathroom, ideal for various business needs. The GB zoning allows for a wide range of uses, including retail shops, professional offices, restaurants, beauty salons, health clubs, and more. With its unbeatable location across from the new Chick-fil-A and Panera Bread, ample parking, and easy access to major roadways, this property is perfect for businesses looking to capitalize on high traffic and strong local growth. Don\'t miss this incredible opportunity to bring your business vision to life! Schedule your tour today and explore the potential of this outstanding commercial property.