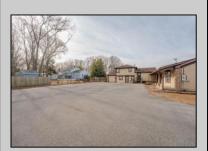

## **COMMENTS**

Exceptional commercial property in a prime location! Situated on a highly visible corner lot with over 36,000+- cars passing daily, this property offers approximately 3,500 sq. ft. of flexible space in the heart of Somers Point\'s General Business (GB) zone. The ground floor features an open layout that can be divided into separate offices, with two entrances, plus a rear retail/office space. The second floor includes additional office space and a full bathroom, ideal for various business needs. The GB zoning allows for a wide range of uses, including retail shops, professional offices, restaurants, beauty salons, health clubs, and more. With its unbeatable location across from the new Chick-fil-A and Panera Bread, ample parking, and easy access to major roadways, this property is perfect for businesses looking to capitalize on high traffic and strong local growth. Don\'t miss this incredible opportunity to bring your business vision to life! Schedule your tour today and explore the potential of this outstanding commercial property.