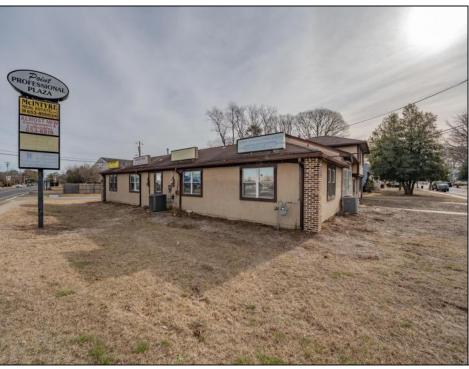

## **COMMENTS**

Exceptional commercial property in a prime location! Situated on a highly visible corner lot with over 36,000+- cars passing daily, this property offers approximately 3,500 sq. ft. of flexible space in the heart of Somers Point\'s General Business (GB) zone. The ground floor features an open layout that can be divided into separate offices, with two entrances, plus a rear retail/office space. The second floor includes additional office space and a full bathroom, ideal for various business needs. The GB zoning allows for a wide range of uses, including retail shops, professional offices, restaurants, beauty salons, health clubs, and more. With its unbeatable location across from the new Chick-fil-A and Panera Bread, ample parking, and easy access to major roadways, this property is perfect for businesses looking to capitalize on high traffic and strong local growth. Don\'t miss this incredible opportunity to bring your business vision to life! Schedule your tour today and explore the potential of this outstanding commercial property.