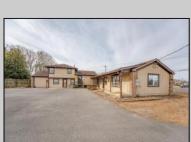

## **COMMENTS**

Exceptional commercial property in a prime location! Situated on a highly visible corner lot with over 36,000+- cars passing daily, this property offers approximately 3,500 sq. ft. of flexible space in the heart of Somers Point\'s General Business (GB) zone. The ground floor features an open layout that can be divided into separate offices, with two entrances, plus a rear retail/office space. The second floor includes additional office space and a full bathroom, ideal for various business needs. The GB zoning allows for a wide range of uses, including retail shops, professional offices, restaurants, beauty salons, health clubs, and more. With its unbeatable location across from the new Chick-fil-A and Panera Bread, ample parking, and easy access to major roadways, this property is perfect for businesses looking to capitalize on high traffic and strong local growth. Don\'t miss this incredible opportunity to bring your business vision to life! Schedule your tour today and explore the potential of this outstanding commercial property.