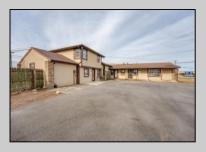

## **COMMENTS**

Exceptional commercial property in a prime location! Situated on a highly visible corner lot with over 36,000+- cars passing daily, this property offers approximately 3,500 sq. ft. of flexible space in the heart of Somers Point\'s General Business (GB) zone. The ground floor features an open layout that can be divided into separate offices, with two entrances, plus a rear retail/office space. The second floor includes additional office space and a full bathroom, ideal for various business needs. The GB zoning allows for a wide range of uses, including retail shops, professional offices, restaurants, beauty salons, health clubs, and more. With its unbeatable location across from the new Chick-fil-A and Panera Bread, ample parking, and easy access to major roadways, this property is perfect for businesses looking to capitalize on high traffic and strong local growth. Don\'t miss this incredible opportunity to bring your business vision to life! Schedule your tour today and explore the potential of this outstanding commercial property.