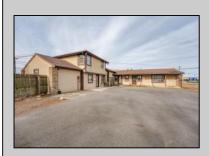

## COMMENTS

Exceptional commercial property in a prime location! Situated on a highly visible corner lot with over 36,000+- cars passing daily, this property offers approximately 3,500 sq. ft. of flexible space in the heart of Somers Point\'s General Business (GB) zone. The ground floor features an open layout that can be divided into separate offices, with two entrances, plus a rear retail/office space. The second floor includes additional office space and a full bathroom, ideal for various business needs. The GB zoning allows for a wide range of uses, including retail shops, professional offices, restaurants, beauty salons, health clubs, and more. With its unbeatable location across from the new Chick-fil-A and Panera Bread, ample parking, and easy access to major roadways, this property is perfect for businesses looking to capitalize on high traffic and strong local growth. Don/t miss this incredible opportunity to bring your business vision to life! Schedule your tour today and explore the potential of this outstanding commercial property.