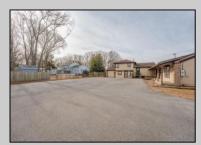

## COMMENTS

Exceptional commercial property in a prime location! Situated on a highly visible corner lot with over 36,000+- cars passing daily, this property offers approximately 3,500 sq. ft. of flexible space in the heart of Somers Point\'s General Business (GB) zone. The ground floor features an open layout that can be divided into separate offices, with two entrances, plus a rear retail/office space. The second floor includes additional office space and a full bathroom, ideal for various business needs. The GB zoning allows for a wide range of uses, including retail shops, professional offices, restaurants, beauty salons, health clubs, and more. With its unbeatable location across from the new Chick-fil-A and Panera Bread, ample parking, and easy access to major roadways, this property is perfect for businesses looking to capitalize on high traffic and strong local growth. Don/t miss this incredible opportunity to bring your business vision to life! Schedule your tour today and explore the potential of this outstanding commercial property.