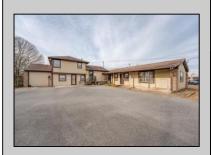

## COMMENTS

Exceptional commercial property in a prime location! Situated on a highly visible corner lot with over 36,000+- cars passing daily, this property offers approximately 3,500 sq. ft. of flexible space in the heart of Somers Point\'s General Business (GB) zone. The ground floor features an open layout that can be divided into separate offices, with two entrances, plus a rear retail/office space. The second floor includes additional office space and a full bathroom, ideal for various business needs. The GB zoning allows for a wide range of uses, including retail shops, professional offices, restaurants, beauty salons, health clubs, and more. With its unbeatable location across from the new Chick-fil-A and Panera Bread, ample parking, and easy access to major roadways, this property is perfect for businesses looking to capitalize on high traffic and strong local growth. Don/t miss this incredible opportunity to bring your business vision to life! Schedule your tour today and explore the potential of this outstanding commercial property.