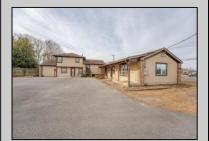

## COMMENTS

Exceptional commercial property in a prime location! Situated on a highly visible corner lot with over 36,000+- cars passing daily, this property offers approximately 3,500 sq. ft. of flexible space in the heart of Somers Point\'s General Business (GB) zone. The ground floor features an open layout that can be divided into separate offices, with two entrances, plus a rear retail/office space. The second floor includes additional office space and a full bathroom, ideal for various business needs. The GB zoning allows for a wide range of uses, including retail shops, professional offices, restaurants, beauty salons, health clubs, and more. With its unbeatable location across from the new Chick-fil-A and Panera Bread, ample parking, and easy access to major roadways, this property is perfect for businesses looking to capitalize on high traffic and strong local growth. Don/t miss this incredible opportunity to bring your business vision to life! Schedule your tour today and explore the potential of this outstanding commercial property.