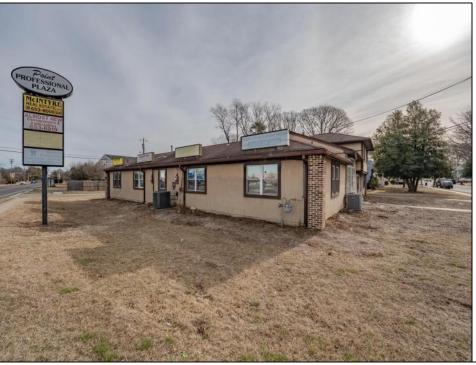

## COMMENTS

Exceptional commercial property in a prime location! Situated on a highly visible corner lot with over 36,000+- cars passing daily, this property offers approximately 3,500 sq. ft. of flexible space in the heart of Somers Point\'s General Business (GB) zone. The ground floor features an open layout that can be divided into separate offices, with two entrances, plus a rear retail/office space. The second floor includes additional office space and a full bathroom, ideal for various business needs. The GB zoning allows for a wide range of uses, including retail shops, professional offices, restaurants, beauty salons, health clubs, and more. With its unbeatable location across from the new Chick-fil-A and Panera Bread, ample parking, and easy access to major roadways, this property is perfect for businesses looking to capitalize on high traffic and strong local growth. Don/t miss this incredible opportunity to bring your business vision to life! Schedule your tour today and explore the potential of this outstanding commercial property.