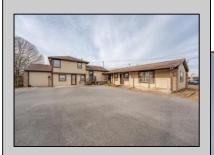

## COMMENTS

Exceptional commercial property in a prime location! Situated on a highly visible corner lot with over 36,000+- cars passing daily, this property offers approximately 3,500 sq. ft. of flexible space in the heart of Somers Point\'s General Business (GB) zone. The ground floor features an open layout that can be divided into separate offices, with two entrances, plus a rear retail/office space. The second floor includes additional office space and a full bathroom, ideal for various business needs. The GB zoning allows for a wide range of uses, including retail shops, professional offices, restaurants, beauty salons, health clubs, and more. With its unbeatable location across from the new Chick-fil-A and Panera Bread, ample parking, and easy access to major roadways, this property is perfect for businesses looking to capitalize on high traffic and strong local growth. Don\'t miss this incredible opportunity to bring your business vision to life! Schedule your tour today and explore the potential of this outstanding commercial property.