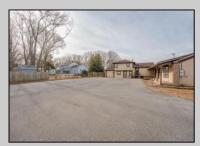

## COMMENTS

Exceptional commercial property in a prime location! Situated on a highly visible corner lot with over 36,000+- cars passing daily, this property offers approximately 3,500 sq. ft. of flexible space in the heart of Somers Point\'s General Business (GB) zone. The ground floor features an open layout that can be divided into separate offices, with two entrances, plus a rear retail/office space. The second floor includes additional office space and a full bathroom, ideal for various business needs. The GB zoning allows for a wide range of uses, including retail shops, professional offices, restaurants, beauty salons, health clubs, and more. With its unbeatable location across from the new Chick-fil-A and Panera Bread, ample parking, and easy access to major roadways, this property is perfect for businesses looking to capitalize on high traffic and strong local growth. Don\'t miss this incredible opportunity to bring your business vision to life! Schedule your tour today and explore the potential of this outstanding commercial property.