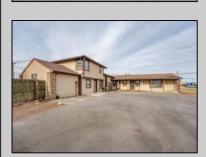

## **COMMENTS**

Exceptional commercial property in a prime location! Situated on a highly visible corner lot with over 36,000+- cars passing daily, this property offers approximately 3,500 sq. ft. of flexible space in the heart of Somers Point\'s General Business (GB) zone. The ground floor features an open layout that can be divided into separate offices, with two entrances, plus a rear retail/office space. The second floor includes additional office space and a full bathroom, ideal for various business needs. The GB zoning allows for a wide range of uses, including retail shops, professional offices, restaurants, beauty salons, health clubs, and more. With its unbeatable location across from the new Chick-fil-A and Panera Bread, ample parking, and easy access to major roadways, this property is perfect for businesses looking to capitalize on high traffic and strong local growth. Don\'t miss this incredible opportunity to bring your business vision to life! Schedule your tour today and explore the potential of this outstanding commercial property.