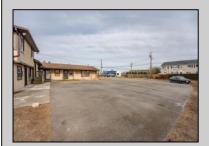

## **COMMENTS**

Exceptional commercial property in a prime location! Situated on a highly visible corner lot with over 36,000+- cars passing daily, this property offers approximately 3,500 sq. ft. of flexible space in the heart of Somers Point\'s General Business (GB) zone. The ground floor features an open layout that can be divided into separate offices, with two entrances, plus a rear retail/office space. The second floor includes additional office space and a full bathroom, ideal for various business needs. The GB zoning allows for a wide range of uses, including retail shops, professional offices, restaurants, beauty salons, health clubs, and more. With its unbeatable location across from the new Chick-fil-A and Panera Bread, ample parking, and easy access to major roadways, this property is perfect for businesses looking to capitalize on high traffic and strong local growth. Don\'t miss this incredible opportunity to bring your business vision to life! Schedule your tour today and explore the potential of this outstanding commercial property.