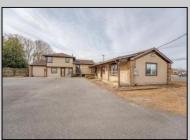

## **COMMENTS**

Exceptional commercial property in a prime location! Situated on a highly visible corner lot with over 36,000+- cars passing daily, this property offers approximately 3,500 sq. ft. of flexible space in the heart of Somers Point\'s General Business (GB) zone. The ground floor features an open layout that can be divided into separate offices, with two entrances, plus a rear retail/office space. The second floor includes additional office space and a full bathroom, ideal for various business needs. The GB zoning allows for a wide range of uses, including retail shops, professional offices, restaurants, beauty salons, health clubs, and more. With its unbeatable location across from the new Chick-fil-A and Panera Bread, ample parking, and easy access to major roadways, this property is perfect for businesses looking to capitalize on high traffic and strong local growth. Don\'t miss this incredible opportunity to bring your business vision to life! Schedule your tour today and explore the potential of this outstanding commercial property.