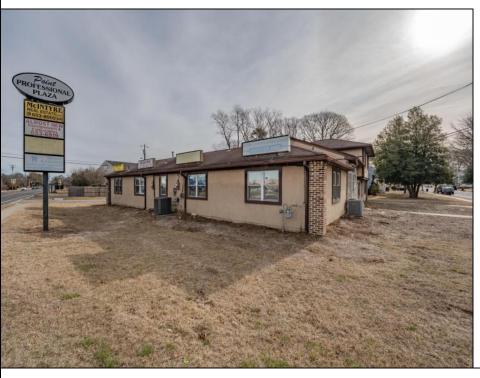

## **COMMENTS**

Exceptional commercial property in a prime location! Situated on a highly visible corner lot with over 36,000+- cars passing daily, this property offers approximately 3,500 sq. ft. of flexible space in the heart of Somers Point\'s General Business (GB) zone. The ground floor features an open layout that can be divided into separate offices, with two entrances, plus a rear retail/office space. The second floor includes additional office space and a full bathroom, ideal for various business needs. The GB zoning allows for a wide range of uses, including retail shops, professional offices, restaurants, beauty salons, health clubs, and more. With its unbeatable location across from the new Chick-fil-A and Panera Bread, ample parking, and easy access to major roadways, this property is perfect for businesses looking to capitalize on high traffic and strong local growth. Don\'t miss this incredible opportunity to bring your business vision to life! Schedule your tour today and explore the potential of this outstanding commercial property.