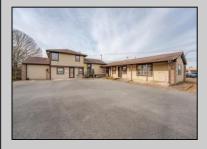

## **COMMENTS**

Exceptional commercial property in a prime location! Situated on a highly visible corner lot with over 36,000+- cars passing daily, this property offers approximately 3,500 sq. ft. of flexible space in the heart of Somers Point\'s General Business (GB) zone. The ground floor features an open layout that can be divided into separate offices, with two entrances, plus a rear retail/office space. The second floor includes additional office space and a full bathroom, ideal for various business needs. The GB zoning allows for a wide range of uses, including retail shops, professional offices, restaurants, beauty salons, health clubs, and more. With its unbeatable location across from the new Chick-fil-A and Panera Bread, ample parking, and easy access to major roadways, this property is perfect for businesses looking to capitalize on high traffic and strong local growth. Don\'t miss this incredible opportunity to bring your business vision to life! Schedule your tour today and explore the potential of this outstanding commercial property.