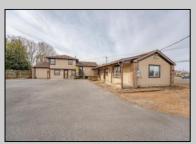

## **COMMENTS**

Exceptional commercial property in a prime location! Situated on a highly visible corner lot with over 36,000+- cars passing daily, this property offers approximately 3,500 sq. ft. of flexible space in the heart of Somers Point\'s General Business (GB) zone. The ground floor features an open layout that can be divided into separate offices, with two entrances, plus a rear retail/office space. The second floor includes additional office space and a full bathroom, ideal for various business needs. The GB zoning allows for a wide range of uses, including retail shops, professional offices, restaurants, beauty salons, health clubs, and more. With its unbeatable location across from the new Chick-fil-A and Panera Bread, ample parking, and easy access to major roadways, this property is perfect for businesses looking to capitalize on high traffic and strong local growth. Don\'t miss this incredible opportunity to bring your business vision to life! Schedule your tour today and explore the potential of this outstanding commercial property.