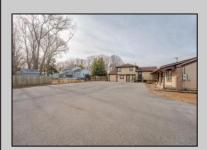

## **COMMENTS**

Exceptional commercial property in a prime location! Situated on a highly visible corner lot with over 36,000+- cars passing daily, this property offers approximately 3,500 sq. ft. of flexible space in the heart of Somers Point\'s General Business (GB) zone. The ground floor features an open layout that can be divided into separate offices, with two entrances, plus a rear retail/office space. The second floor includes additional office space and a full bathroom, ideal for various business needs. The GB zoning allows for a wide range of uses, including retail shops, professional offices, restaurants, beauty salons, health clubs, and more. With its unbeatable location across from the new Chick-fil-A and Panera Bread, ample parking, and easy access to major roadways, this property is perfect for businesses looking to capitalize on high traffic and strong local growth. Don\'t miss this incredible opportunity to bring your business vision to life! Schedule your tour today and explore the potential of this outstanding commercial property.