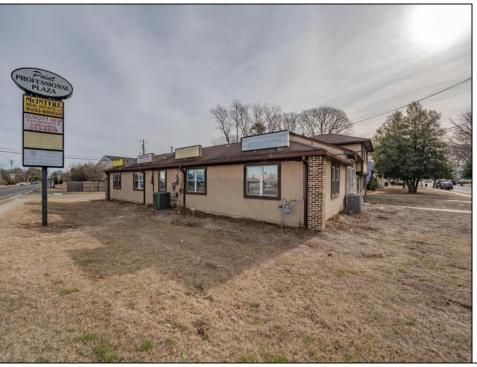

## COMMENTS

Exceptional commercial property in a prime location! Situated on a highly visible corner lot with over 36,000+- cars passing daily, this property offers approximately 3,500 sq. ft. of flexible space in the heart of Somers Point\'s General Business (GB) zone. The ground floor features an open layout that can be divided into separate offices, with two entrances, plus a rear retail/office space. The second floor includes additional office space and a full bathroom, ideal for various business needs. The GB zoning allows for a wide range of uses, including retail shops, professional offices, restaurants, beauty salons, health clubs, and more. With its unbeatable location across from the new Chick-fil-A and Panera Bread, ample parking, and easy access to major roadways, this property is perfect for businesses looking to capitalize on high traffic and strong local growth. Don\'t miss this incredible opportunity to bring your business vision to life! Schedule your tour today and explore the potential of this outstanding commercial property.