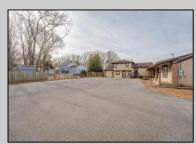

## COMMENTS

Exceptional commercial property in a prime location! Situated on a highly visible corner lot with over 36,000+- cars passing daily, this property offers approximately 3,500 sq. ft. of flexible space in the heart of Somers Point\'s General Business (GB) zone. The ground floor features an open layout that can be divided into separate offices, with two entrances, plus a rear retail/office space. The second floor includes additional office space and a full bathroom, ideal for various business needs. The GB zoning allows for a wide range of uses, including retail shops, professional offices, restaurants, beauty salons, health clubs, and more. With its unbeatable location across from the new Chick-fil-A and Panera Bread, ample parking, and easy access to major roadways, this property is perfect for businesses looking to capitalize on high traffic and strong local growth. Don\'t miss this incredible opportunity to bring your business vision to life! Schedule your tour today and explore the potential of this outstanding commercial property.