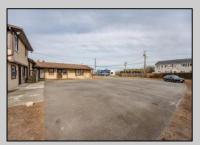

## **COMMENTS**

Exceptional commercial property in a prime location! Situated on a highly visible corner lot with over 36,000+- cars passing daily, this property offers approximately 3,500 sq. ft. of flexible space in the heart of Somers Point\'s General Business (GB) zone. The ground floor features an open layout that can be divided into separate offices, with two entrances, plus a rear retail/office space. The second floor includes additional office space and a full bathroom, ideal for various business needs. The GB zoning allows for a wide range of uses, including retail shops, professional offices, restaurants, beauty salons, health clubs, and more. With its unbeatable location across from the new Chick-fil-A and Panera Bread, ample parking, and easy access to major roadways, this property is perfect for businesses looking to capitalize on high traffic and strong local growth. Don\'t miss this incredible opportunity to bring your business vision to life! Schedule your tour today and explore the potential of this outstanding commercial property.