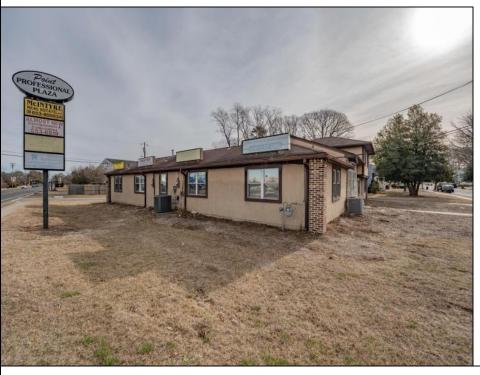

## **COMMENTS**

Exceptional commercial property in a prime location! Situated on a highly visible corner lot with over 36,000+- cars passing daily, this property offers approximately 3,500 sq. ft. of flexible space in the heart of Somers Point\'s General Business (GB) zone. The ground floor features an open layout that can be divided into separate offices, with two entrances, plus a rear retail/office space. The second floor includes additional office space and a full bathroom, ideal for various business needs. The GB zoning allows for a wide range of uses, including retail shops, professional offices, restaurants, beauty salons, health clubs, and more. With its unbeatable location across from the new Chick-fil-A and Panera Bread, ample parking, and easy access to major roadways, this property is perfect for businesses looking to capitalize on high traffic and strong local growth. Don\'t miss this incredible opportunity to bring your business vision to life! Schedule your tour today and explore the potential of this outstanding commercial property.