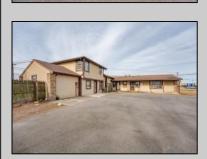

## **COMMENTS**

Exceptional commercial property in a prime location! Situated on a highly visible corner lot with over 36,000+- cars passing daily, this property offers approximately 3,500 sq. ft. of flexible space in the heart of Somers Point\'s General Business (GB) zone. The ground floor features an open layout that can be divided into separate offices, with two entrances, plus a rear retail/office space. The second floor includes additional office space and a full bathroom, ideal for various business needs. The GB zoning allows for a wide range of uses, including retail shops, professional offices, restaurants, beauty salons, health clubs, and more. With its unbeatable location across from the new Chick-fil-A and Panera Bread, ample parking, and easy access to major roadways, this property is perfect for businesses looking to capitalize on high traffic and strong local growth. Don\'t miss this incredible opportunity to bring your business vision to life! Schedule your tour today and explore the potential of this outstanding commercial property.