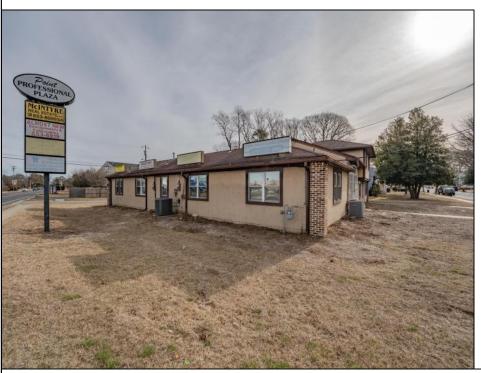

## **COMMENTS**

Exceptional commercial property in a prime location! Situated on a highly visible corner lot with over 36,000+- cars passing daily, this property offers approximately 3,500 sq. ft. of flexible space in the heart of Somers Point\'s General Business (GB) zone. The ground floor features an open layout that can be divided into separate offices, with two entrances, plus a rear retail/office space. The second floor includes additional office space and a full bathroom, ideal for various business needs. The GB zoning allows for a wide range of uses, including retail shops, professional offices, restaurants, beauty salons, health clubs, and more. With its unbeatable location across from the new Chick-fil-A and Panera Bread, ample parking, and easy access to major roadways, this property is perfect for businesses looking to capitalize on high traffic and strong local growth. Don\'t miss this incredible opportunity to bring your business vision to life! Schedule your tour today and explore the potential of this outstanding commercial property.