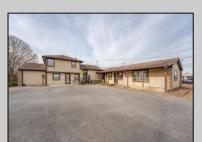

## **COMMENTS**

Exceptional commercial property in a prime location! Situated on a highly visible corner lot with over 36,000+- cars passing daily, this property offers approximately 3,500 sq. ft. of flexible space in the heart of Somers Point\'s General Business (GB) zone. The ground floor features an open layout that can be divided into separate offices, with two entrances, plus a rear retail/office space. The second floor includes additional office space and a full bathroom, ideal for various business needs. The GB zoning allows for a wide range of uses, including retail shops, professional offices, restaurants, beauty salons, health clubs, and more. With its unbeatable location across from the new Chick-fil-A and Panera Bread, ample parking, and easy access to major roadways, this property is perfect for businesses looking to capitalize on high traffic and strong local growth. Don\'t miss this incredible opportunity to bring your business vision to life! Schedule your tour today and explore the potential of this outstanding commercial property.