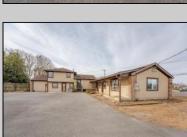

## **COMMENTS**

Exceptional commercial property in a prime location! Situated on a highly visible corner lot with over 36,000+- cars passing daily, this property offers approximately 3,500 sq. ft. of flexible space in the heart of Somers Point\'s General Business (GB) zone. The ground floor features an open layout that can be divided into separate offices, with two entrances, plus a rear retail/office space. The second floor includes additional office space and a full bathroom, ideal for various business needs. The GB zoning allows for a wide range of uses, including retail shops, professional offices, restaurants, beauty salons, health clubs, and more. With its unbeatable location across from the new Chick-fil-A and Panera Bread, ample parking, and easy access to major roadways, this property is perfect for businesses looking to capitalize on high traffic and strong local growth. Don\'t miss this incredible opportunity to bring your business vision to life! Schedule your tour today and explore the potential of this outstanding commercial property.