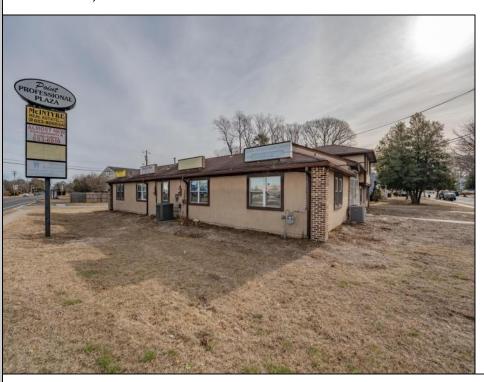

## **COMMENTS**

Exceptional commercial property in a prime location! Situated on a highly visible corner lot with over 36,000+- cars passing daily, this property offers approximately 3,500 sq. ft. of flexible space in the heart of Somers Point\'s General Business (GB) zone. The ground floor features an open layout that can be divided into separate offices, with two entrances, plus a rear retail/office space. The second floor includes additional office space and a full bathroom, ideal for various business needs. The GB zoning allows for a wide range of uses, including retail shops, professional offices, restaurants, beauty salons, health clubs, and more. With its unbeatable location across from the new Chick-fil-A and Panera Bread, ample parking, and easy access to major roadways, this property is perfect for businesses looking to capitalize on high traffic and strong local growth. Don\'t miss this incredible opportunity to bring your business vision to life! Schedule your tour today and explore the potential of this outstanding commercial property.