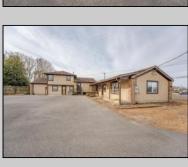

## **COMMENTS**

Exceptional commercial property in a prime location! Situated on a highly visible corner lot with over 36,000+- cars passing daily, this property offers approximately 3,500 sq. ft. of flexible space in the heart of Somers Point\'s General Business (GB) zone. The ground floor features an open layout that can be divided into separate offices, with two entrances, plus a rear retail/office space. The second floor includes additional office space and a full bathroom, ideal for various business needs. The GB zoning allows for a wide range of uses, including retail shops, professional offices, restaurants, beauty salons, health clubs, and more. With its unbeatable location across from the new Chick-fil-A and Panera Bread, ample parking, and easy access to major roadways, this property is perfect for businesses looking to capitalize on high traffic and strong local growth. Don\'t miss this incredible opportunity to bring your business vision to life! Schedule your tour today and explore the potential of this outstanding commercial property.