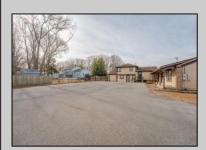

## **COMMENTS**

Exceptional commercial property in a prime location! Situated on a highly visible corner lot with over 36,000+- cars passing daily, this property offers approximately 3,500 sq. ft. of flexible space in the heart of Somers Point\'s General Business (GB) zone. The ground floor features an open layout that can be divided into separate offices, with two entrances, plus a rear retail/office space. The second floor includes additional office space and a full bathroom, ideal for various business needs. The GB zoning allows for a wide range of uses, including retail shops, professional offices, restaurants, beauty salons, health clubs, and more. With its unbeatable location across from the new Chick-fil-A and Panera Bread, ample parking, and easy access to major roadways, this property is perfect for businesses looking to capitalize on high traffic and strong local growth. Don\'t miss this incredible opportunity to bring your business vision to life! Schedule your tour today and explore the potential of this outstanding commercial property.