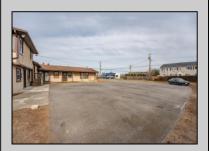

## **COMMENTS**

Exceptional commercial property in a prime location! Situated on a highly visible corner lot with over 36,000+- cars passing daily, this property offers approximately 3,500 sq. ft. of flexible space in the heart of Somers Point\'s General Business (GB) zone. The ground floor features an open layout that can be divided into separate offices, with two entrances, plus a rear retail/office space. The second floor includes additional office space and a full bathroom, ideal for various business needs. The GB zoning allows for a wide range of uses, including retail shops, professional offices, restaurants, beauty salons, health clubs, and more. With its unbeatable location across from the new Chick-fil-A and Panera Bread, ample parking, and easy access to major roadways, this property is perfect for businesses looking to capitalize on high traffic and strong local growth. Don\'t miss this incredible opportunity to bring your business vision to life! Schedule your tour today and explore the potential of this outstanding commercial property.