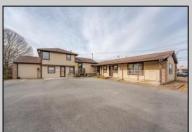

## **COMMENTS**

Exceptional commercial property in a prime location! Situated on a highly visible corner lot with over 36,000+- cars passing daily, this property offers approximately 3,500 sq. ft. of flexible space in the heart of Somers Point\'s General Business (GB) zone. The ground floor features an open layout that can be divided into separate offices, with two entrances, plus a rear retail/office space. The second floor includes additional office space and a full bathroom, ideal for various business needs. The GB zoning allows for a wide range of uses, including retail shops, professional offices, restaurants, beauty salons, health clubs, and more. With its unbeatable location across from the new Chick-fil-A and Panera Bread, ample parking, and easy access to major roadways, this property is perfect for businesses looking to capitalize on high traffic and strong local growth. Don\'t miss this incredible opportunity to bring your business vision to life! Schedule your tour today and explore the potential of this outstanding commercial property.