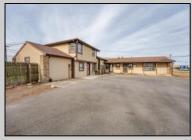

## **COMMENTS**

Exceptional commercial property in a prime location! Situated on a highly visible corner lot with over 36,000+- cars passing daily, this property offers approximately 3,500 sq. ft. of flexible space in the heart of Somers Point\'s General Business (GB) zone. The ground floor features an open layout that can be divided into separate offices, with two entrances, plus a rear retail/office space. The second floor includes additional office space and a full bathroom, ideal for various business needs. The GB zoning allows for a wide range of uses, including retail shops, professional offices, restaurants, beauty salons, health clubs, and more. With its unbeatable location across from the new Chick-fil-A and Panera Bread, ample parking, and easy access to major roadways, this property is perfect for businesses looking to capitalize on high traffic and strong local growth. Don\'t miss this incredible opportunity to bring your business vision to life! Schedule your tour today and explore the potential of this outstanding commercial property.