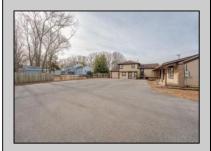

## **COMMENTS**

Exceptional commercial property in a prime location! Situated on a highly visible corner lot with over 36,000+- cars passing daily, this property offers approximately 3,500 sq. ft. of flexible space in the heart of Somers Point\'s General Business (GB) zone. The ground floor features an open layout that can be divided into separate offices, with two entrances, plus a rear retail/office space. The second floor includes additional office space and a full bathroom, ideal for various business needs. The GB zoning allows for a wide range of uses, including retail shops, professional offices, restaurants, beauty salons, health clubs, and more. With its unbeatable location across from the new Chick-fil-A and Panera Bread, ample parking, and easy access to major roadways, this property is perfect for businesses looking to capitalize on high traffic and strong local growth. Don\'t miss this incredible opportunity to bring your business vision to life! Schedule your tour today and explore the potential of this outstanding commercial property.