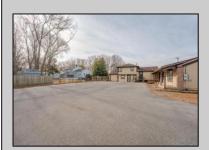

## **COMMENTS**

Exceptional commercial property in a prime location! Situated on a highly visible corner lot with over 36,000+- cars passing daily, this property offers approximately 3,500 sq. ft. of flexible space in the heart of Somers Point\'s General Business (GB) zone. The ground floor features an open layout that can be divided into separate offices, with two entrances, plus a rear retail/office space. The second floor includes additional office space and a full bathroom, ideal for various business needs. The GB zoning allows for a wide range of uses, including retail shops, professional offices, restaurants, beauty salons, health clubs, and more. With its unbeatable location across from the new Chick-fil-A and Panera Bread, ample parking, and easy access to major roadways, this property is perfect for businesses looking to capitalize on high traffic and strong local growth. Don\'t miss this incredible opportunity to bring your business vision to life! Schedule your tour today and explore the potential of this outstanding commercial property.