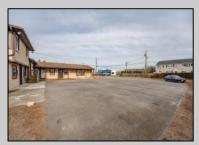

## **COMMENTS**

Exceptional commercial property in a prime location! Situated on a highly visible corner lot with over 36,000+- cars passing daily, this property offers approximately 3,500 sq. ft. of flexible space in the heart of Somers Point\'s General Business (GB) zone. The ground floor features an open layout that can be divided into separate offices, with two entrances, plus a rear retail/office space. The second floor includes additional office space and a full bathroom, ideal for various business needs. The GB zoning allows for a wide range of uses, including retail shops, professional offices, restaurants, beauty salons, health clubs, and more. With its unbeatable location across from the new Chick-fil-A and Panera Bread, ample parking, and easy access to major roadways, this property is perfect for businesses looking to capitalize on high traffic and strong local growth. Don\'t miss this incredible opportunity to bring your business vision to life! Schedule your tour today and explore the potential of this outstanding commercial property.