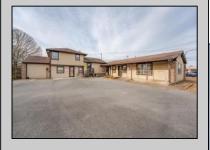

## **COMMENTS**

Exceptional commercial property in a prime location! Situated on a highly visible corner lot with over 36,000+- cars passing daily, this property offers approximately 3,500 sq. ft. of flexible space in the heart of Somers Point\'s General Business (GB) zone. The ground floor features an open layout that can be divided into separate offices, with two entrances, plus a rear retail/office space. The second floor includes additional office space and a full bathroom, ideal for various business needs. The GB zoning allows for a wide range of uses, including retail shops, professional offices, restaurants, beauty salons, health clubs, and more. With its unbeatable location across from the new Chick-fil-A and Panera Bread, ample parking, and easy access to major roadways, this property is perfect for businesses looking to capitalize on high traffic and strong local growth. Don\'t miss this incredible opportunity to bring your business vision to life! Schedule your tour today and explore the potential of this outstanding commercial property.