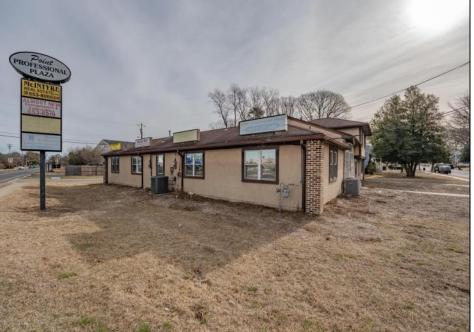

## COMMENTS

Exceptional commercial property in a prime location! Situated on a highly visible corner lot with over 36,000+- cars passing daily, this property offers approximately 3,500 sq. ft. of flexible space in the heart of Somers Point\'s General Business (GB) zone. The ground floor features an open layout that can be divided into separate offices, with two entrances, plus a rear retail/office space. The second floor includes additional office space and a full bathroom, ideal for various business needs. The GB zoning allows for a wide range of uses, including retail shops, professional offices, restaurants, beauty salons, health clubs, and more. With its unbeatable location across from the new Chick-fil-A and Panera Bread, ample parking, and easy access to major roadways, this property is perfect for businesses looking to capitalize on high traffic and strong local growth. Don\'t miss this incredible opportunity to bring your business vision to life! Schedule your tour today and explore the potential of this outstanding commercial property.

## PROPERTY DETAILS

Heating Cooling HotWater Water Gas Natural Central Air Gas Public

Sewer Public

Ask for John Tonkinson
Berger Realty Inc
1330 Bay Avenue, Ocean City
Call: 609-391-1330
Email to: jtn@bergerrealty.com