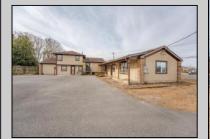

## COMMENTS

Exceptional commercial property in a prime location! Situated on a highly visible corner lot with over 36,000+- cars passing daily, this property offers approximately 3,500 sq. ft. of flexible space in the heart of Somers Point\'s General Business (GB) zone. The ground floor features an open layout that can be divided into separate offices, with two entrances, plus a rear retail/office space. The second floor includes additional office space and a full bathroom, ideal for various business needs. The GB zoning allows for a wide range of uses, including retail shops, professional offices, restaurants, beauty salons, health clubs, and more. With its unbeatable location across from the new Chick-fil-A and Panera Bread, ample parking, and easy access to major roadways, this property is perfect for businesses looking to capitalize on high traffic and strong local growth. Don\'t miss this incredible opportunity to bring your business vision to life! Schedule your tour today and explore the potential of this outstanding commercial property.