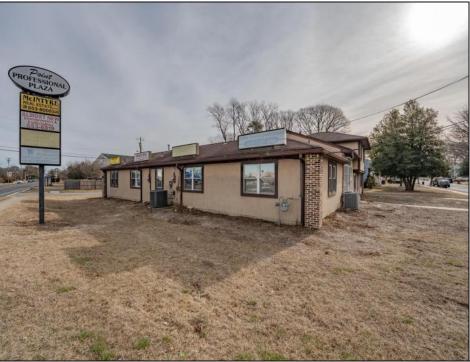

## COMMENTS

Exceptional commercial property in a prime location! Situated on a highly visible corner lot with over 36,000+- cars passing daily, this property offers approximately 3,500 sq. ft. of flexible space in the heart of Somers Point\'s General Business (GB) zone. The ground floor features an open layout that can be divided into separate offices, with two entrances, plus a rear retail/office space. The second floor includes additional office space and a full bathroom, ideal for various business needs. The GB zoning allows for a wide range of uses, including retail shops, professional offices, restaurants, beauty salons, health clubs, and more. With its unbeatable location across from the new Chick-fil-A and Panera Bread, ample parking, and easy access to major roadways, this property is perfect for businesses looking to capitalize on high traffic and strong local growth. Don\'t miss this incredible opportunity to bring your business vision to life! Schedule your tour today and explore the potential of this outstanding commercial property.