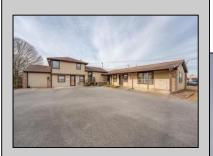

## COMMENTS

Exceptional commercial property in a prime location! Situated on a highly visible corner lot with over 36,000+- cars passing daily, this property offers approximately 3,500 sq. ft. of flexible space in the heart of Somers Point\'s General Business (GB) zone. The ground floor features an open layout that can be divided into separate offices, with two entrances, plus a rear retail/office space. The second floor includes additional office space and a full bathroom, ideal for various business needs. The GB zoning allows for a wide range of uses, including retail shops, professional offices, restaurants, beauty salons, health clubs, and more. With its unbeatable location across from the new Chick-fil-A and Panera Bread, ample parking, and easy access to major roadways, this property is perfect for businesses looking to capitalize on high traffic and strong local growth. Don\'t miss this incredible opportunity to bring your business vision to life! Schedule your tour today and explore the potential of this outstanding commercial property.