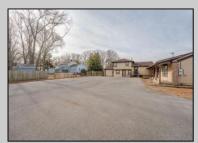

## COMMENTS

Exceptional commercial property in a prime location! Situated on a highly visible corner lot with over 36,000+- cars passing daily, this property offers approximately 3,500 sq. ft. of flexible space in the heart of Somers Point\'s General Business (GB) zone. The ground floor features an open layout that can be divided into separate offices, with two entrances, plus a rear retail/office space. The second floor includes additional office space and a full bathroom, ideal for various business needs. The GB zoning allows for a wide range of uses, including retail shops, professional offices, restaurants, beauty salons, health clubs, and more. With its unbeatable location across from the new Chick-fil-A and Panera Bread, ample parking, and easy access to major roadways, this property is perfect for businesses looking to capitalize on high traffic and strong local growth. Don\'t miss this incredible opportunity to bring your business vision to life! Schedule your tour today and explore the potential of this outstanding commercial property.